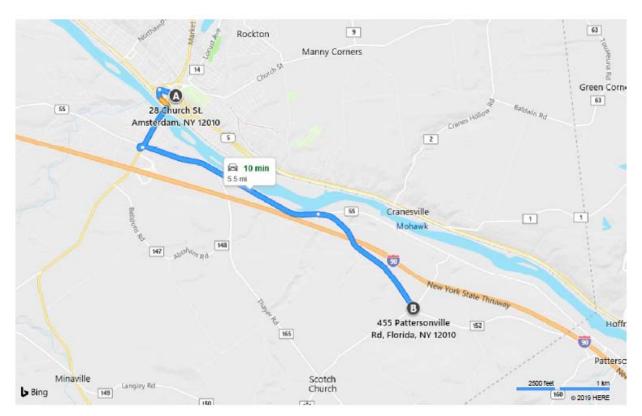

### Fire and Ambulance:

From: 28 Church Street, Amsterdam, NY 12010

To: 455 Pattersonville Road, Florida, NY 12010

Distance: 5.5 miles

Estimated Time: 10 minutes

### Directions:

- 1. Head west on RT-5 toward Market Street
- 2. Turn left onto RT-30 S / Pearl Street / Market Street
- 3. Keep left to stay on RT-30 S / Market Street
- 4. Keep straight to stay on RT-30 S
- 5. Take ramp right for RT-5S toward Auriesville / Schenectady
- 6. Turn Right onto RT-5S
- 7. Bear right onto Pattersonville Road / CR-152
- 8. Arrive at Pattersonville Road / CR-152