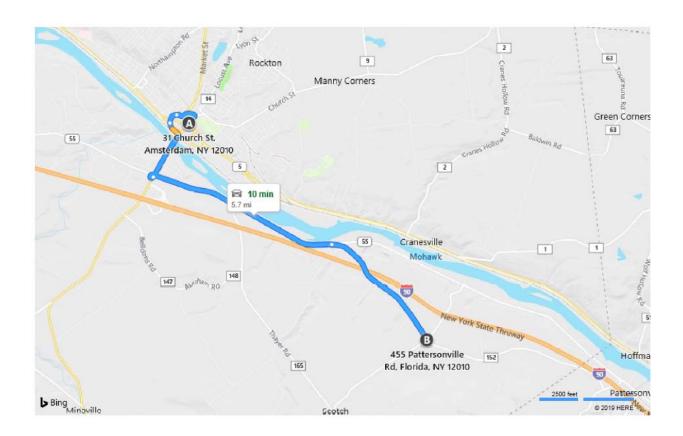

## Police:

From: 31 Church Street, Amsterdam, NY 12010

To: 455 Pattersonville Road, Florida, NY 12010

Distance: 5.7 miles

Estimated Time: 10 minutes

#### Directions:

- 1. Head northeast on RT-67 E / RT-30 N / Church Street
- 2. Keep right to stay on RT-67 E / Church Street
- 3. Turn left onto RT-67 W / Church Street
- 4. Bear left onto RT-30 S / Market Street
- 5. Road name changes to RT 67 W / RT-30 S / Market Street
- 6. Keep straight onto RT-30 S / Pearl Street / Market Street
- 7. Keep left to stay on RT-30 S / Market Street
- 8. Keep straight to stay on RT-30 S
- 9. Take ramp right for RT-5S toward Auriesville / Schenectady
- 10. Turn Right onto RT-5S
- 11. Bear right onto Pattersonville Road / CR-152
- 12. Arrive at Pattersonville Road / CR-152