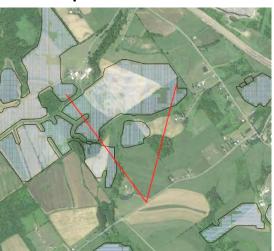

**Viewpoint Location Topo** 

| Viewpoint Coordinates in  | 583159.6          |
|---------------------------|-------------------|
| NY State Plane East       | 1478548.5         |
| Viewpoint Location        | Thayer Rd         |
| Viewer Elevation (ft msl) | 699               |
| Distance to Fenceline     | 648               |
| Direction of View         | S                 |
| Lens Setting              | 28 mm             |
| Date/Time                 | 6.14.2019/2:07 pm |
|                           |                   |

High River Energy Center Florida, New York Visual Simulation of Project December 2019

VP30 – THAYER ROAD EXISTING CONDITIONS

**Viewpoint Location Topo** 

| Viewpoint Coordinates in  | 583159.6          |
|---------------------------|-------------------|
| NY State Plane East       | 1478548.5         |
| Viewpoint Location        | Thayer Rd         |
| Viewer Elevation (ft msl) | 699               |
| Distance to Fenceline     | 648               |
| Direction of View         | S                 |
| Lens Setting              | 28 mm             |
| Date/Time                 | 6.14.2019/2:07 pm |
|                           |                   |