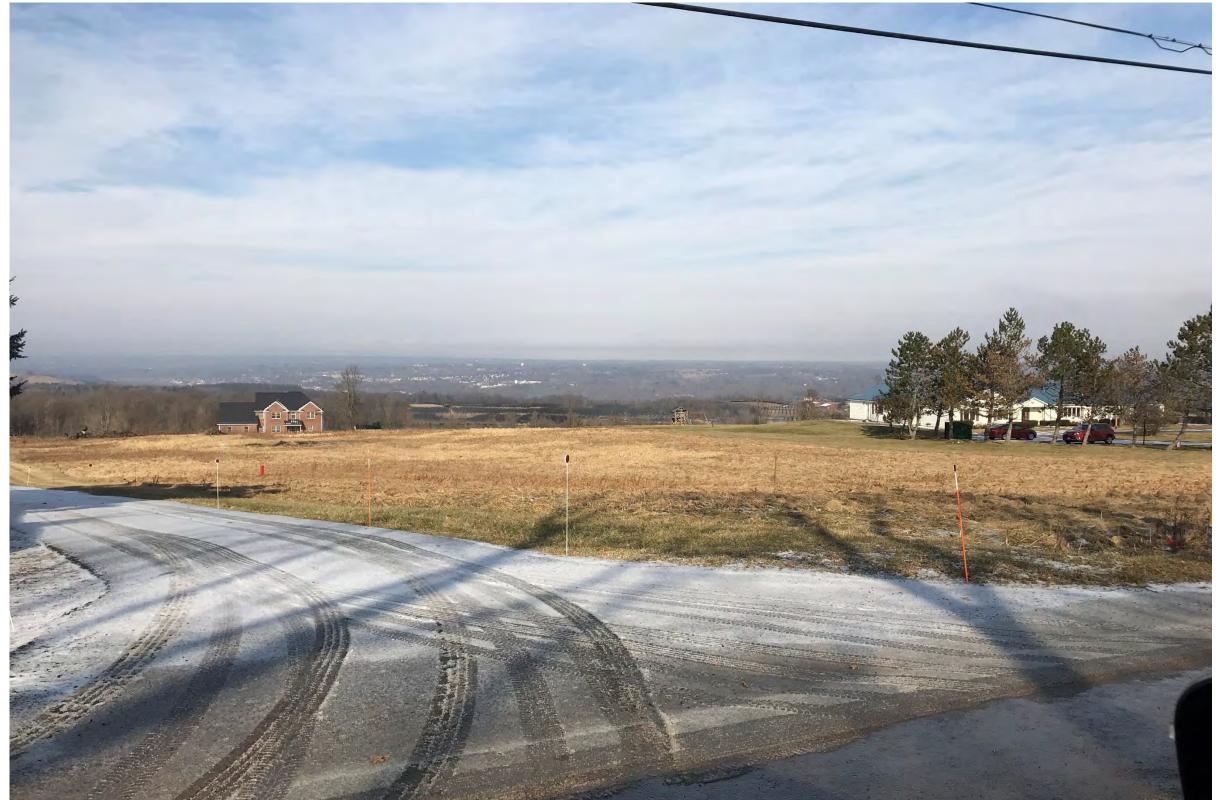

**Viewpoint Location Topo** 

| Viewpoint Coordinates in  | 588098.56        |
|---------------------------|------------------|
| NY State Plane East       | 1479149.98       |
| Viewpoint Location        | Bulls Head Rd    |
| Viewer Elevation (ft msl) | 712              |
| Distance to Fenceline     | 0.3 miles        |
| Direction of View         | North            |
| Lens Setting              | 28 mm            |
| Date/Time                 | 1.8.2019/12:05pm |
|                           |                  |