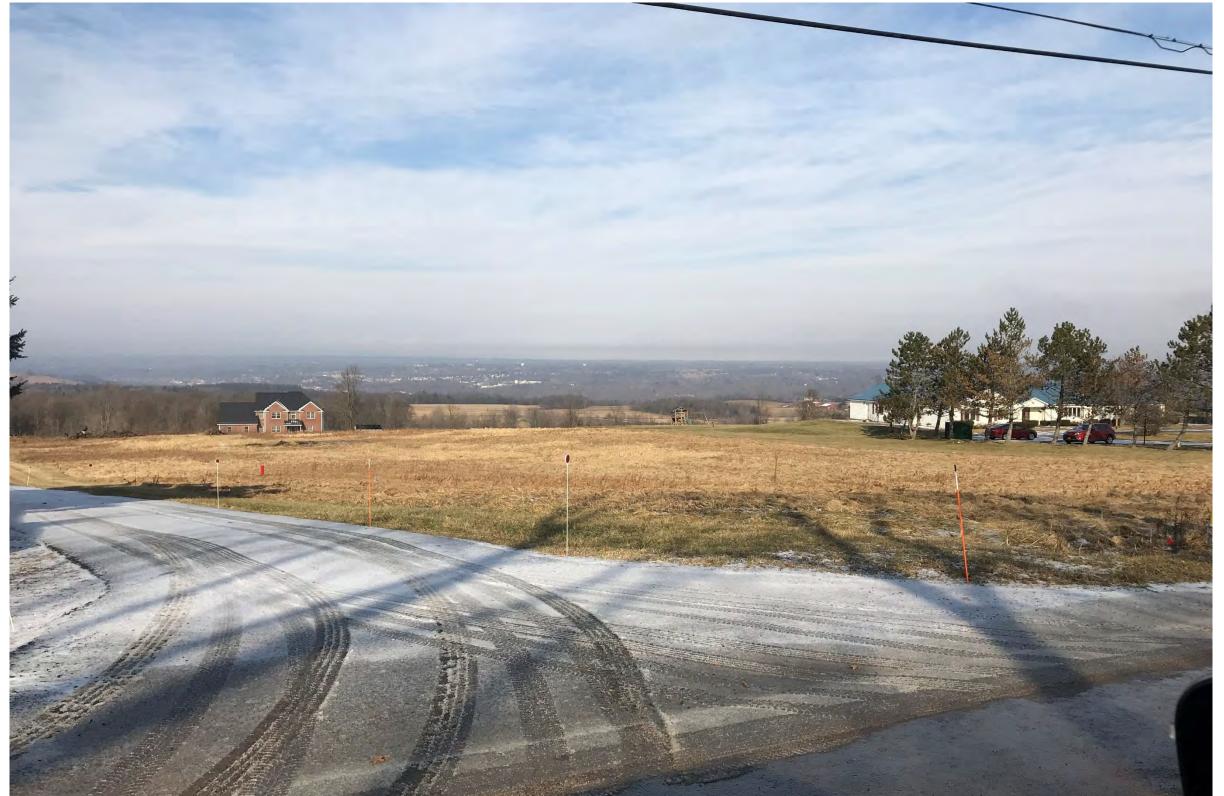

**Viewpoint Location Topo** 

| Viewpoint Coordinates in  | 583159.6          |
|---------------------------|-------------------|
| NY State Plane East       | 1478548.5         |
| Viewpoint Location        | Thayer Rd         |
| Viewer Elevation (ft msl) | 699               |
| Distance to Fenceline     | 648               |
| Direction of View         | S                 |
| Lens Setting              | 28 mm             |
| Date/Time                 | 6.14.2019/2:07 pm |
|                           |                   |

High River Energy Center Florida, New York Visual Simulation of Project December 2019

VP30 – THAYER ROAD EXISTING CONDITIONS

**Viewpoint Location Topo** 

| Viewpoint Coordinates in  | 583159.6          |
|---------------------------|-------------------|
| NY State Plane East       | 1478548.5         |
| Viewpoint Location        | Thayer Rd         |
| Viewer Elevation (ft msl) | 699               |
| Distance to Fenceline     | 648               |
| Direction of View         | S                 |
| Lens Setting              | 28 mm             |
| Date/Time                 | 6.14.2019/2:07 pm |
|                           |                   |