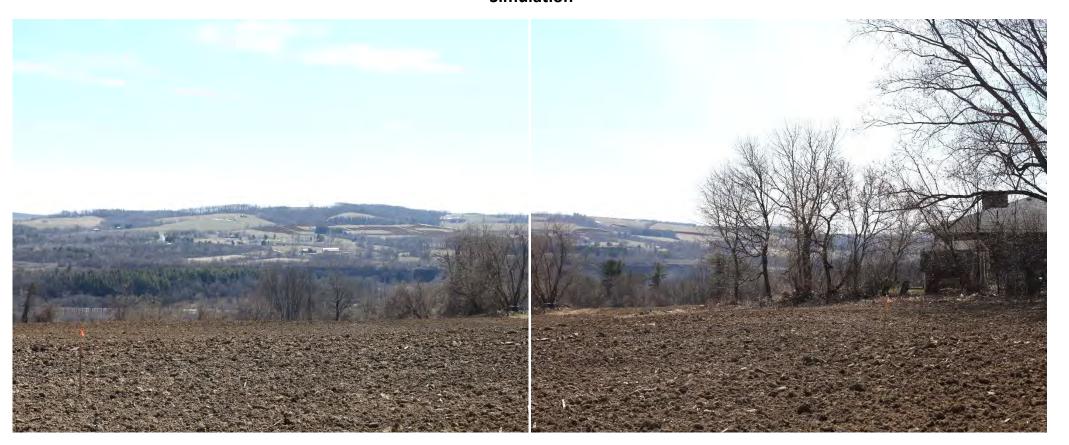

# Simulation

**Landscaping at 5 Years** 

**Viewpoint Location Topo** 

| Viewpoint Coordinates in  | 585781.37 E      |
|---------------------------|------------------|
| NY State Plane East       | 1477259.07 N     |
| Viewpoint Location        | Bulls Head Rd    |
| Viewer Elevation (ft msl) | 842              |
| Distance to Fenceline     | 0.7 miles        |
| Direction of View         | North            |
| Lens Setting              | 28 mm            |
| Date/Time                 | 1.8.2019/11:47am |
|                           |                  |

**Viewpoint Location Topo** 

| Viewpoint Coordinates in  | 585781.37 E      |
|---------------------------|------------------|
| NY State Plane East       | 1477259.07 N     |
| Viewpoint Location        | Bulls Head Rd    |
| Viewer Elevation (ft msl) | 842              |
| Distance to Fenceline     | 0.7 miles        |
| Direction of View         | North            |
| Lens Setting              | 28 mm            |
| Date/Time                 | 1.8.2019/11:47am |
|                           |                  |