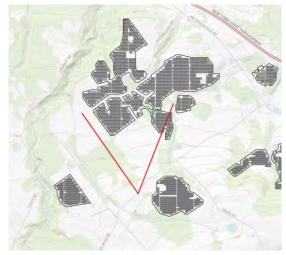

**Viewpoint Location Topo** 

| Viewpoint Coordinates in  | 588098.56        |
|---------------------------|------------------|
| NY State Plane East       | 1479149.98       |
| Viewpoint Location        | Bulls Head Rd    |
| Viewer Elevation (ft msl) | 712              |
| Distance to Fenceline     | 0.3 miles        |
| Direction of View         | North            |
| Lens Setting              | 28 mm            |
| Date/Time                 | 1.8.2019/12:05pm |
|                           |                  |