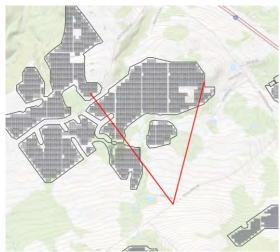

**Viewpoint Location Topo** 

| Viewpoint Coordinates in  | 588098.56        |
|---------------------------|------------------|
| NY State Plane East       | 1479149.98       |
| Viewpoint Location        | Bulls Head Rd    |
| Viewer Elevation (ft msl) | 712              |
| Distance to Fenceline     | 0.3 miles        |
| Direction of View         | North            |
| Lens Setting              | 28 mm            |
| Date/Time                 | 1.8.2019/12:05pm |
|                           |                  |