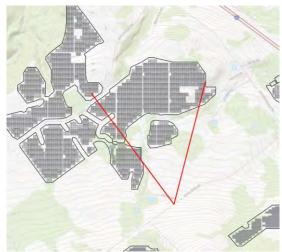

**Viewpoint Location Aerial** 

**Viewpoint Location Topo** 

| Viewpoint Coordinates in  | 586187.4          |
|---------------------------|-------------------|
| NY State Plane East       | 1477778.3         |
| Viewpoint Location        | Bulls Head Rd     |
| Viewer Elevation (ft msl) | 816               |
| Distance to Fenceline     | 380 feet          |
| Direction of View         | SE                |
| Lens Setting              | 50 mm             |
| Date/Time                 | 4.23.2018/3:20 pm |
|                           |                   |