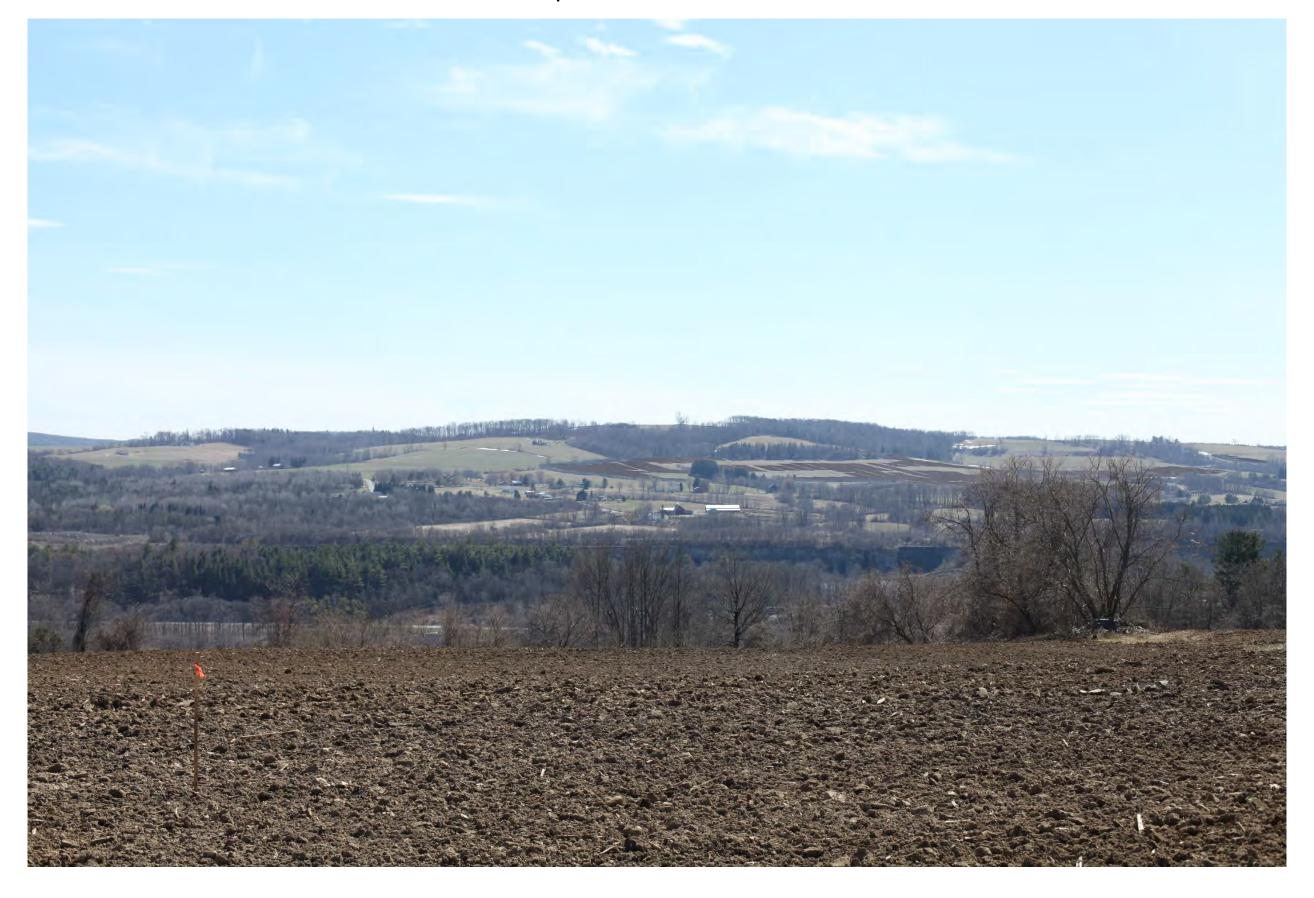

**Viewpoint Location Topo** 

| Viewpoint Coordinates in  | 583159.6          |
|---------------------------|-------------------|
| NY State Plane East       | 1478548.5         |
| Viewpoint Location        | Thayer Rd         |
| Viewer Elevation (ft msl) | 699               |
| Distance to Fenceline     | 648               |
| Direction of View         | S                 |
| Lens Setting              | 28 mm             |
| Date/Time                 | 6.14.2019/2:07 pm |
|                           |                   |

High River Energy Center Florida, New York Visual Simulation of Project December 2019

VP30 – THAYER ROAD EXISTING CONDITIONS

**Viewpoint Location Topo** 

| Viewpoint Coordinates in  | 583159.6          |
|---------------------------|-------------------|
| NY State Plane East       | 1478548.5         |
| Viewpoint Location        | Thayer Rd         |
| Viewer Elevation (ft msl) | 699               |
| Distance to Fenceline     | 648               |
| Direction of View         | S                 |
| Lens Setting              | 28 mm             |
| Date/Time                 | 6.14.2019/2:07 pm |
|                           |                   |