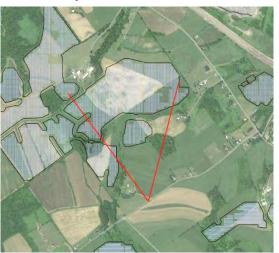

**Viewpoint Location Aerial** 

**Viewpoint Location Topo** 

| Viewpoint Coordinates in  | 586187.4          |
|---------------------------|-------------------|
| NY State Plane East       | 1477778.3         |
| Viewpoint Location        | Bulls Head Rd     |
| Viewer Elevation (ft msl) | 816               |
| Distance to Fenceline     | 380 feet          |
| Direction of View         | SE                |
| Lens Setting              | 50 mm             |
| Date/Time                 | 4.23.2018/3:20 pm |
|                           |                   |