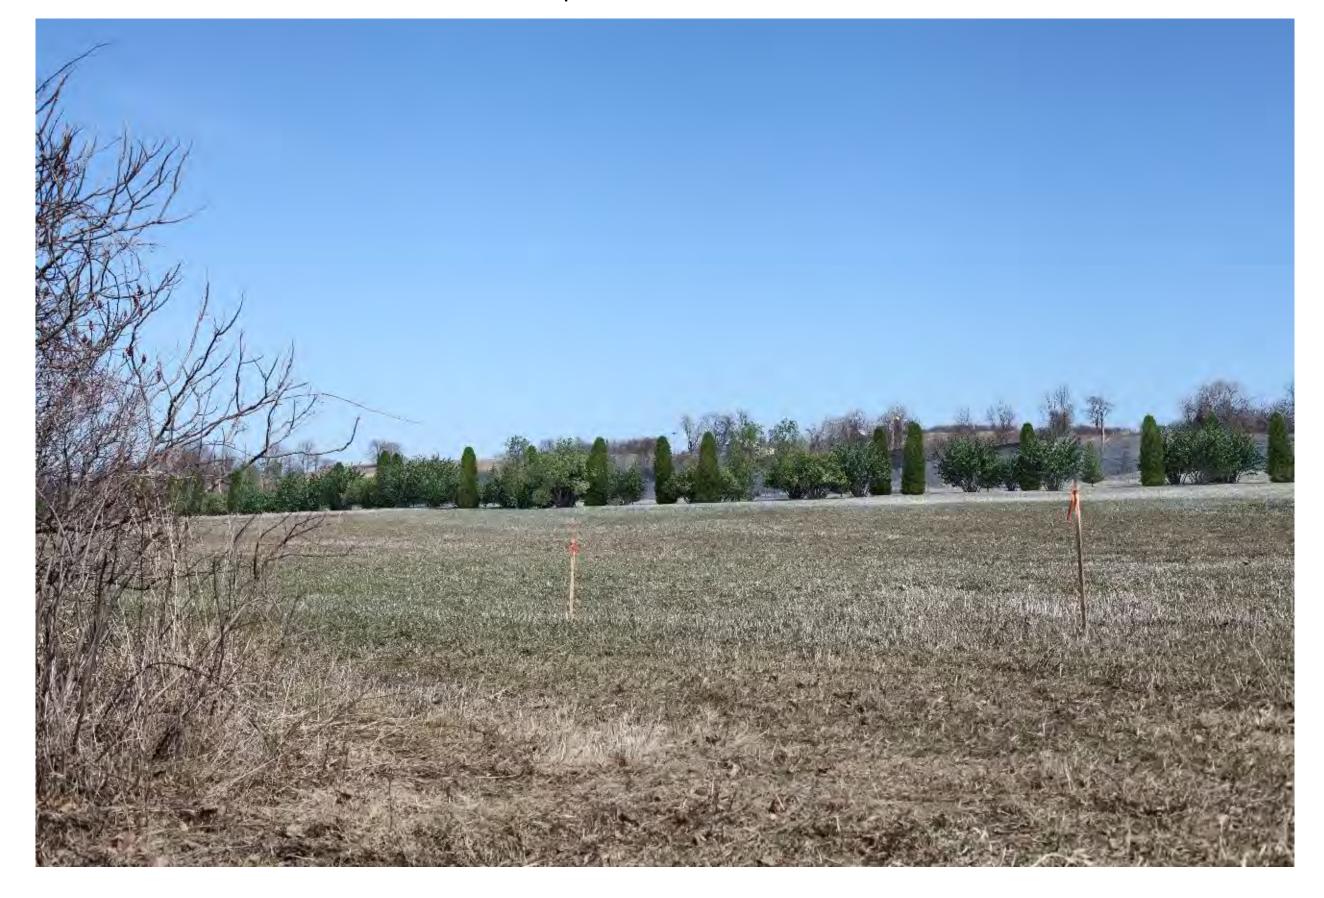

**Viewpoint Location Topo** 

| Viewpoint Coordinates in  | 588098.56        |
|---------------------------|------------------|
| NY State Plane East       | 1479149.98       |
| Viewpoint Location        | Bulls Head Rd    |
| Viewer Elevation (ft msl) | 712              |
| Distance to Fenceline     | 0.3 miles        |
| Direction of View         | North            |
| Lens Setting              | 28 mm            |
| Date/Time                 | 1.8.2019/12:05pm |
|                           |                  |