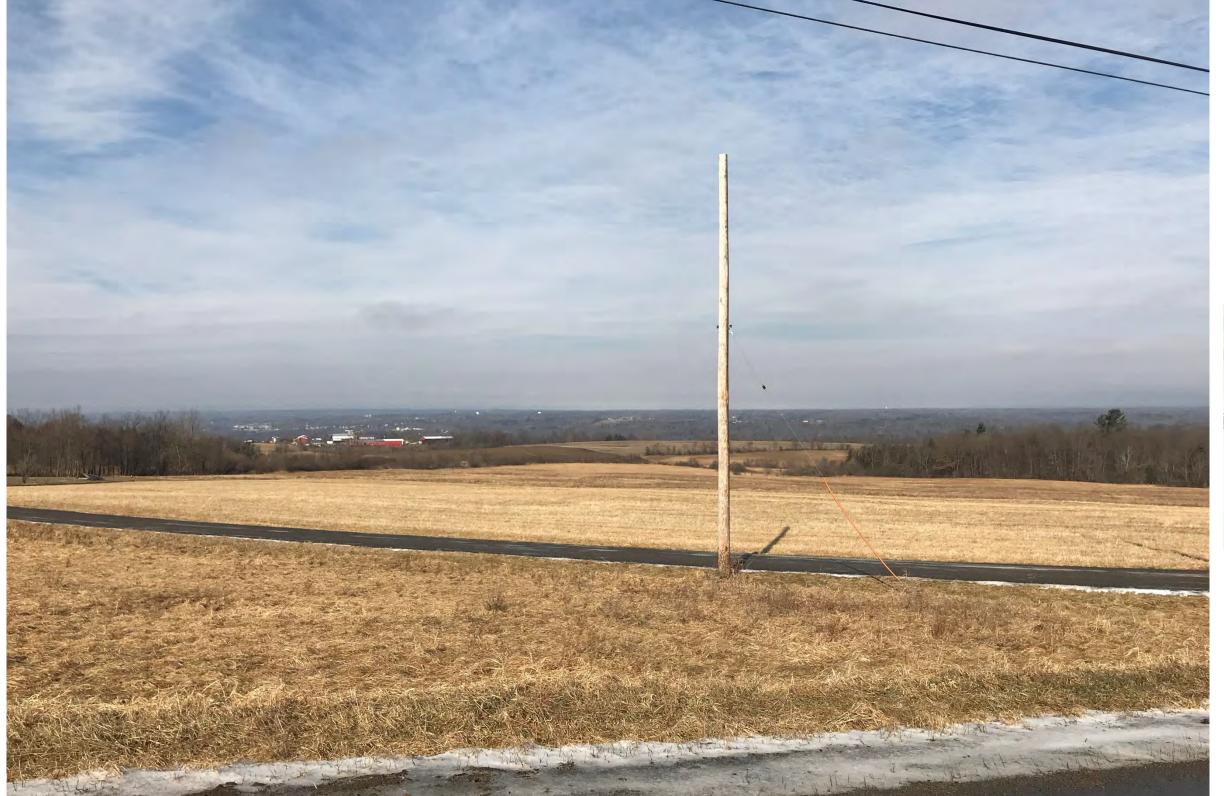

**Viewpoint Location Topo** 

| Viewpoint Coordinates in  | 588098.56        |
|---------------------------|------------------|
| NY State Plane East       | 1479149.98       |
| Viewpoint Location        | Bulls Head Rd    |
| Viewer Elevation (ft msl) | 712              |
| Distance to Fenceline     | 0.3 miles        |
| Direction of View         | North            |
| Lens Setting              | 28 mm            |
| Date/Time                 | 1.8.2019/12:05pm |
|                           |                  |