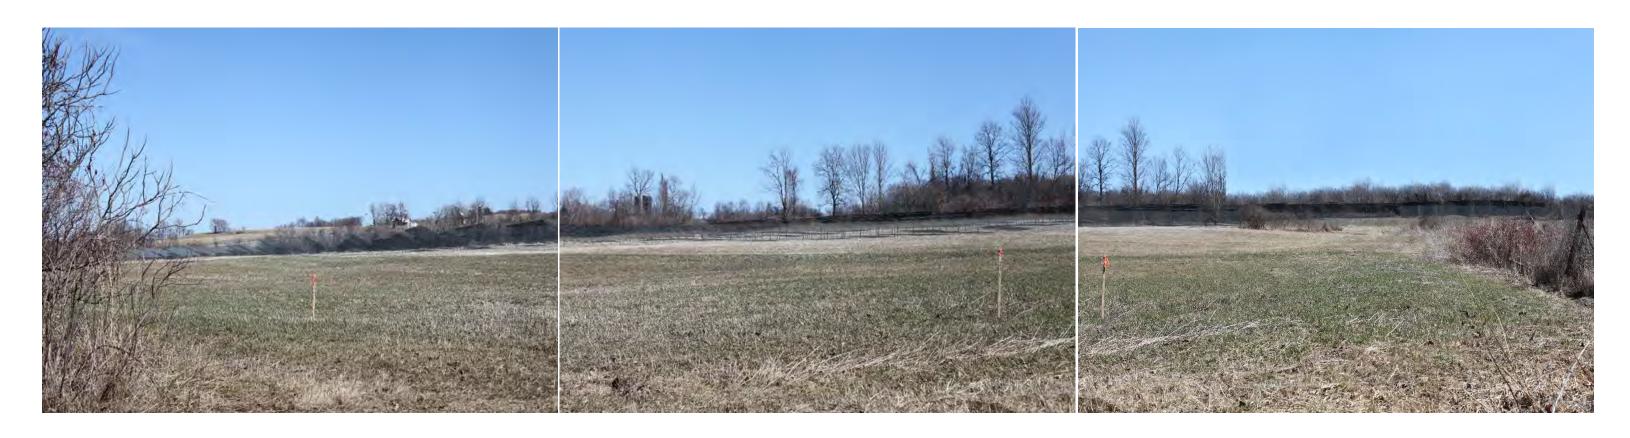

**Viewpoint Location Topo** 

| Viewpoint Coordinates in  | 588098.56        |
|---------------------------|------------------|
| NY State Plane East       | 1479149.98       |
| Viewpoint Location        | Bulls Head Rd    |
| Viewer Elevation (ft msl) | 712              |
| Distance to Fenceline     | 0.3 miles        |
| Direction of View         | North            |
| Lens Setting              | 28 mm            |
| Date/Time                 | 1.8.2019/12:05pm |
|                           |                  |