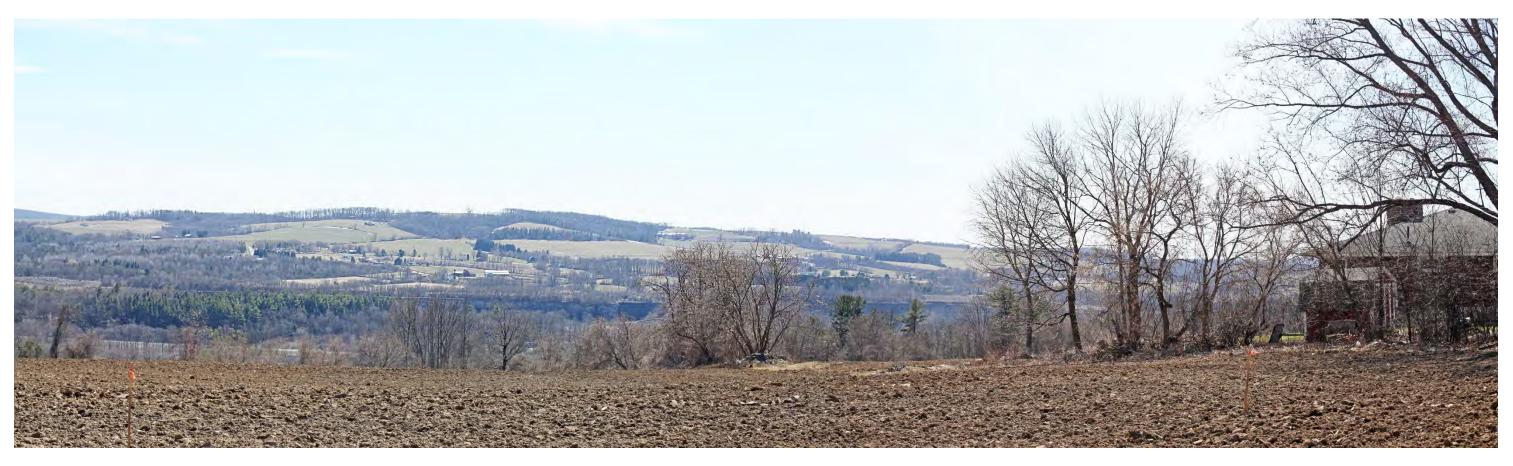

**Viewpoint Location Topo** 

| Viewpoint Coordinates in  | 583159.6          |
|---------------------------|-------------------|
| NY State Plane East       | 1478548.5         |
| Viewpoint Location        | Thayer Rd         |
| Viewer Elevation (ft msl) | 699               |
| Distance to Fenceline     | 648               |
| Direction of View         | S                 |
| Lens Setting              | 28 mm             |
| Date/Time                 | 6.14.2019/2:07 pm |
|                           |                   |

High River Energy Center Florida, New York Visual Simulation of Project December 2019

VP30 – THAYER ROAD EXISTING CONDITIONS

**Viewpoint Location Topo** 

| Viewpoint Coordinates in  | 583159.6          |
|---------------------------|-------------------|
| NY State Plane East       | 1478548.5         |
| Viewpoint Location        | Thayer Rd         |
| Viewer Elevation (ft msl) | 699               |
| Distance to Fenceline     | 648               |
| Direction of View         | S                 |
| Lens Setting              | 28 mm             |
| Date/Time                 | 6.14.2019/2:07 pm |
|                           |                   |