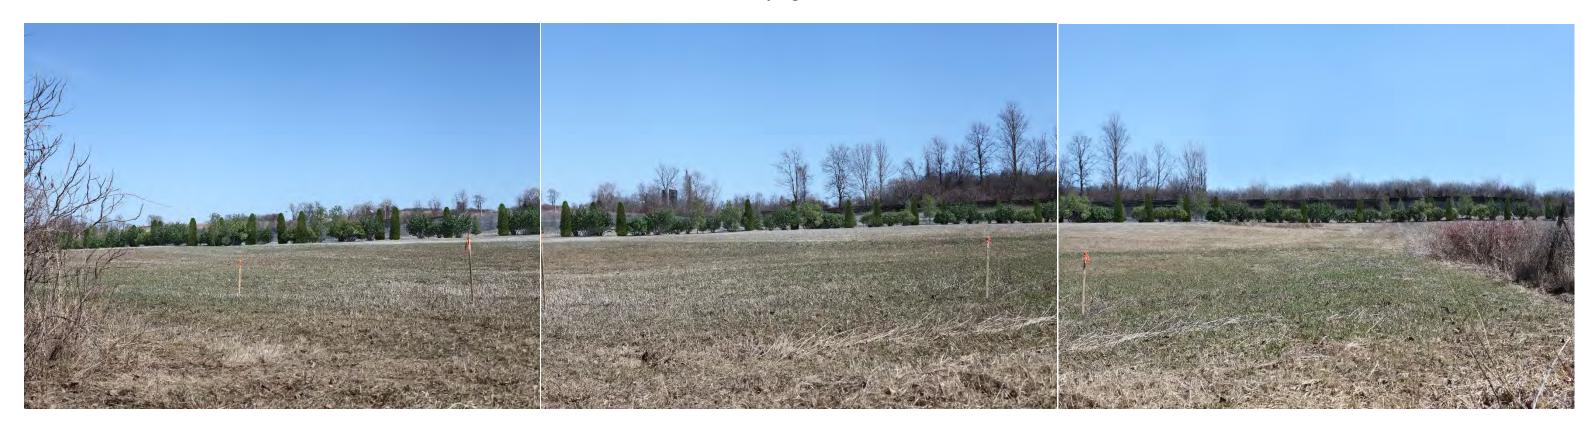

**Viewpoint Location Topo** 

| Viewpoint Coordinates in  | 588098.56        |
|---------------------------|------------------|
| NY State Plane East       | 1479149.98       |
| Viewpoint Location        | Bulls Head Rd    |
| Viewer Elevation (ft msl) | 712              |
| Distance to Fenceline     | 0.3 miles        |
| Direction of View         | North            |
| Lens Setting              | 28 mm            |
| Date/Time                 | 1.8.2019/12:05pm |
|                           |                  |