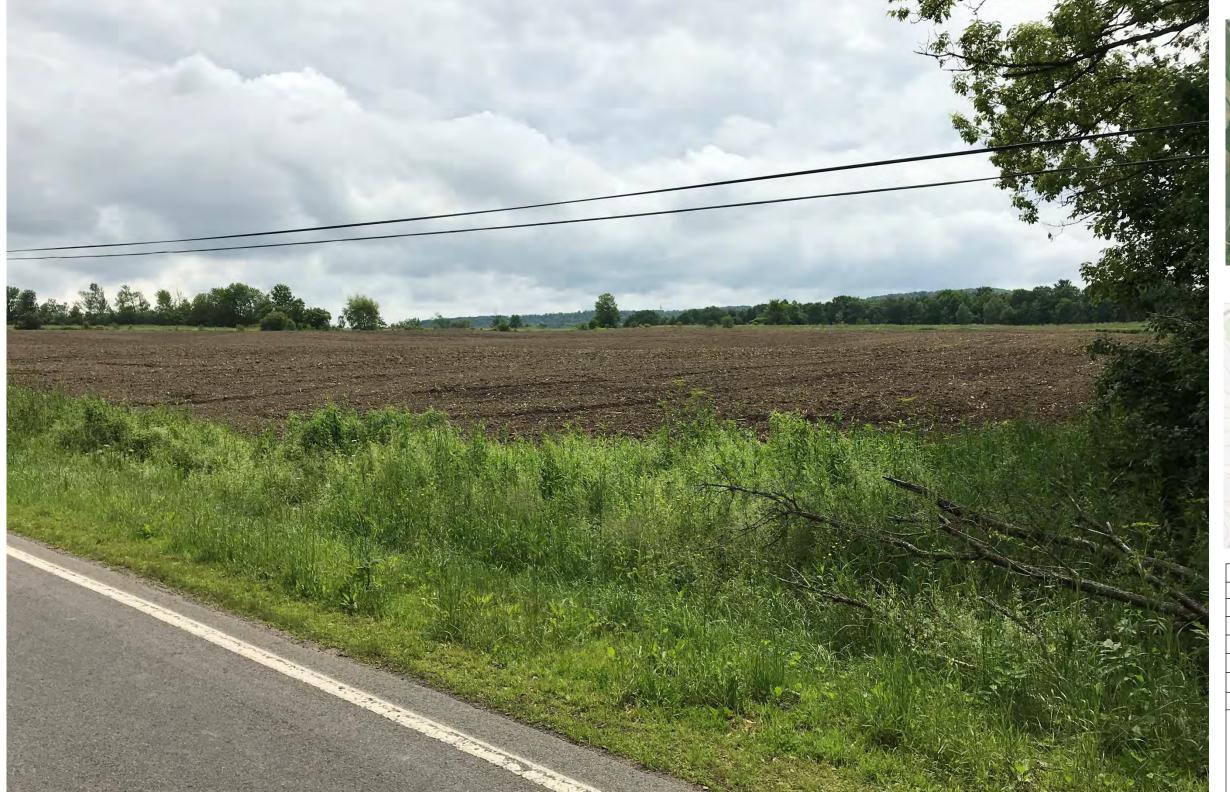

High River Energy Center Florida, New York Visual Simulation of Project December 2019

VP30 – THAYER ROAD EXISTING CONDITIONS

**Viewpoint Location Topo** 

| Viewpoint Coordinates in  | 583159.6          |
|---------------------------|-------------------|
| NY State Plane East       | 1478548.5         |
| Viewpoint Location        | Thayer Rd         |
| Viewer Elevation (ft msl) | 699               |
| Distance to Fenceline     | 648               |
| Direction of View         | S                 |
| Lens Setting              | 28 mm             |
| Date/Time                 | 6.14.2019/2:07 pm |
|                           |                   |

**Viewpoint Location Topo** 

| Viewpoint Coordinates in  | 583159.6          |
|---------------------------|-------------------|
| NY State Plane East       | 1478548.5         |
| Viewpoint Location        | Thayer Rd         |
| Viewer Elevation (ft msl) | 699               |
| Distance to Fenceline     | 648               |
| Direction of View         | S                 |
| Lens Setting              | 28 mm             |
| Date/Time                 | 6.14.2019/2:07 pm |
|                           |                   |