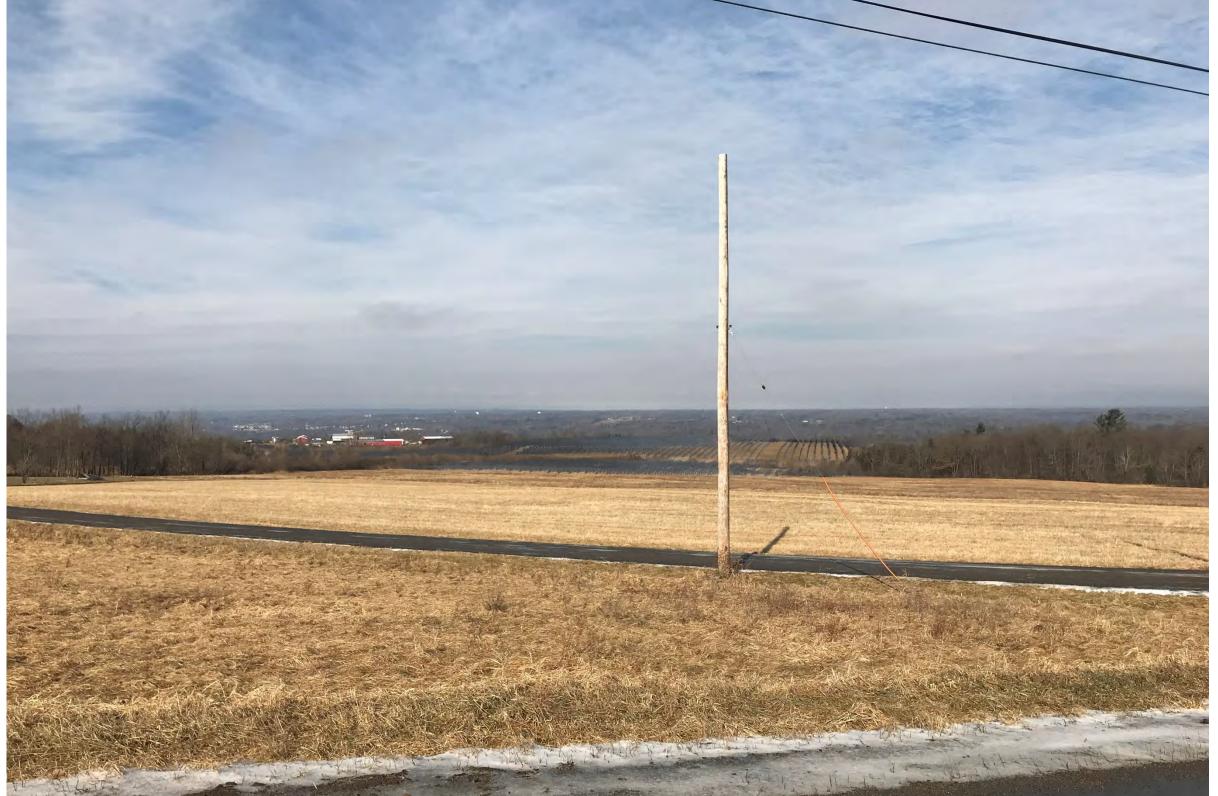

**Viewpoint Location Aerial** 

**Viewpoint Location Topo** 

| Viewpoint Coordinates in  | 586187.4          |
|---------------------------|-------------------|
| NY State Plane East       | 1477778.3         |
| Viewpoint Location        | Bulls Head Rd     |
| Viewer Elevation (ft msl) | 816               |
| Distance to Fenceline     | 380 feet          |
| Direction of View         | SE                |
| Lens Setting              | 50 mm             |
| Date/Time                 | 4.23.2018/3:20 pm |
|                           |                   |