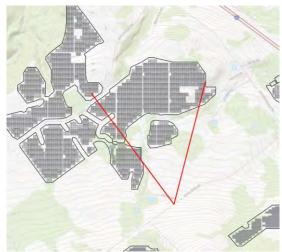

**Viewpoint Location Topo** 

| Viewpoint Coordinates in  | 588098.56        |
|---------------------------|------------------|
| NY State Plane East       | 1479149.98       |
| Viewpoint Location        | Bulls Head Rd    |
| Viewer Elevation (ft msl) | 712              |
| Distance to Fenceline     | 0.3 miles        |
| Direction of View         | North            |
| Lens Setting              | 28 mm            |
| Date/Time                 | 1.8.2019/12:05pm |
|                           |                  |