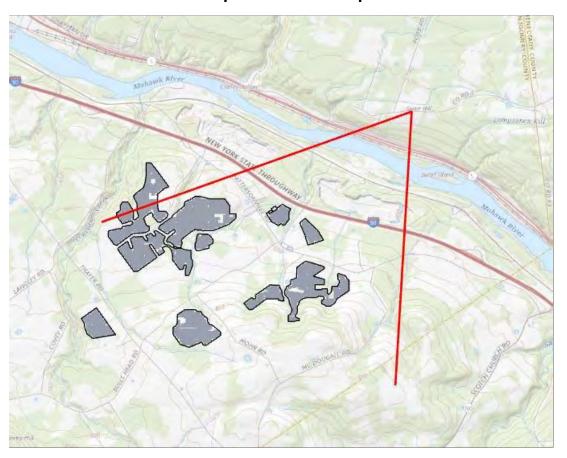

## Simulation

Landscaping at 5 Years

**Viewpoint Location Aerial** 

**Viewpoint Location Topo** 

| Viewpoint Coordinates in  | 597255.5          |
|---------------------------|-------------------|
| NY State Plane East       | 1487038.2         |
| Viewpoint Location        | Swart Hill Rd     |
| Viewer Elevation (ft msl) | 553               |
| Distance to Fenceline     | 1.5 miles         |
| Direction of View         | SE                |
| Lens Setting              | 50 mm             |
| Date/Time                 | 4.25.2018/2:55 pm |
|                           |                   |