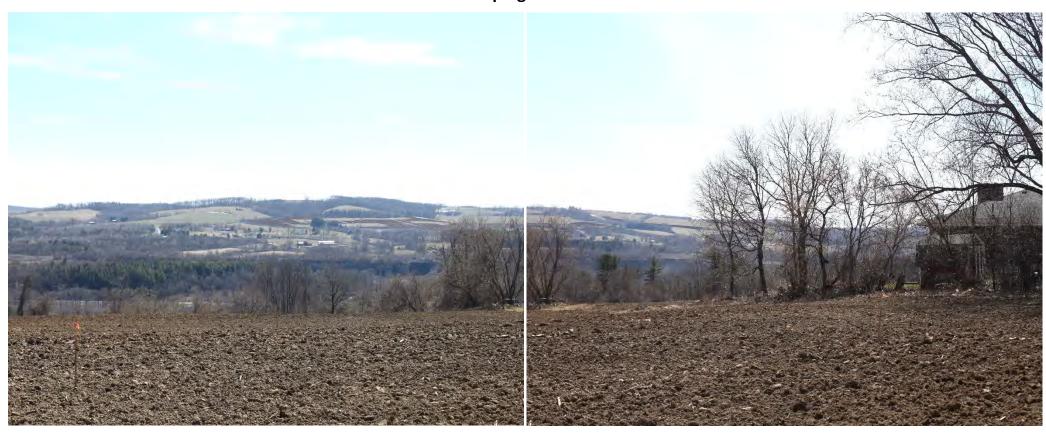

**Viewpoint Location Topo** 

| Viewpoint Coordinates in  | 588098.56        |
|---------------------------|------------------|
| NY State Plane East       | 1479149.98       |
| Viewpoint Location        | Bulls Head Rd    |
| Viewer Elevation (ft msl) | 712              |
| Distance to Fenceline     | 0.3 miles        |
| Direction of View         | North            |
| Lens Setting              | 28 mm            |
| Date/Time                 | 1.8.2019/12:05pm |
|                           |                  |