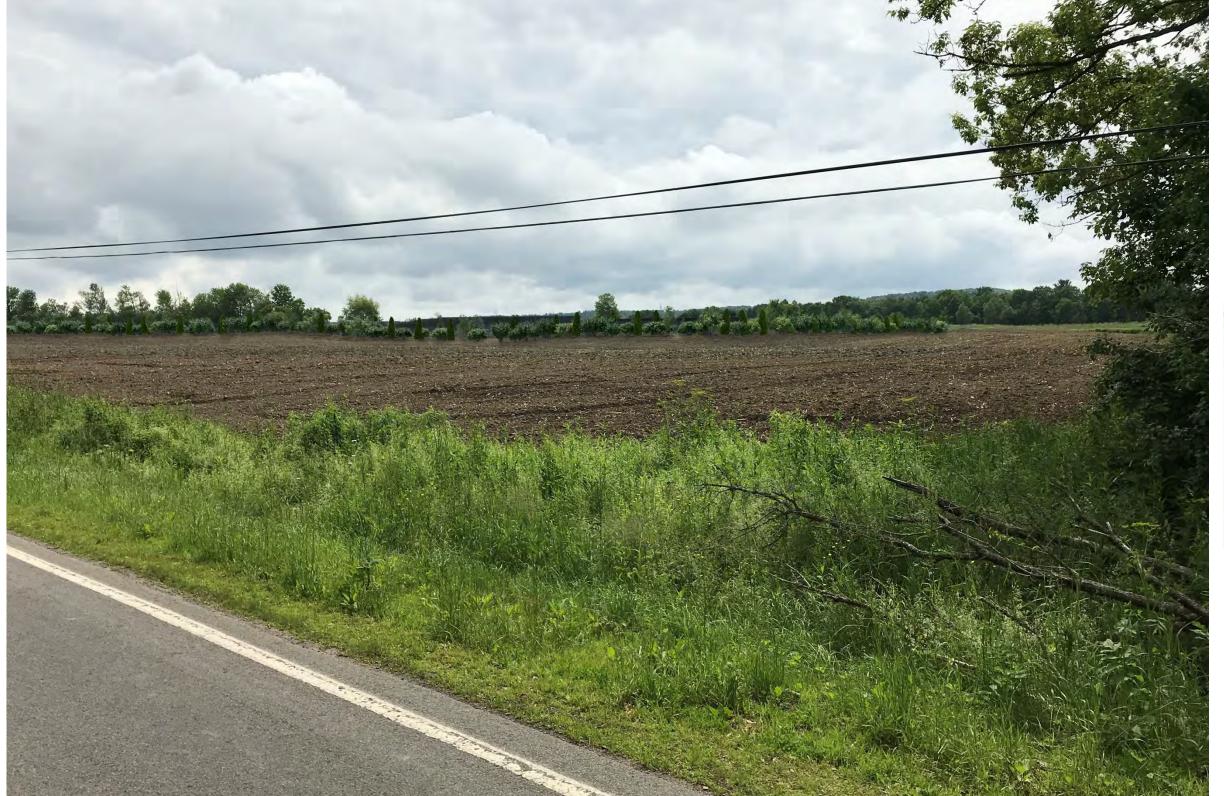

**Viewpoint Location Topo** 

| Viewpoint Coordinates in  | 583159.6          |
|---------------------------|-------------------|
| NY State Plane East       | 1478548.5         |
| Viewpoint Location        | Thayer Rd         |
| Viewer Elevation (ft msl) | 699               |
| Distance to Fenceline     | 648               |
| Direction of View         | S                 |
| Lens Setting              | 28 mm             |
| Date/Time                 | 6.14.2019/2:07 pm |
|                           |                   |

High River Energy Center Florida, New York Visual Simulation of Project December 2019

VP30 – THAYER ROAD EXISTING CONDITIONS

**Viewpoint Location Topo** 

| Viewpoint Coordinates in  | 583159.6          |
|---------------------------|-------------------|
| NY State Plane East       | 1478548.5         |
| Viewpoint Location        | Thayer Rd         |
| Viewer Elevation (ft msl) | 699               |
| Distance to Fenceline     | 648               |
| Direction of View         | S                 |
| Lens Setting              | 28 mm             |
| Date/Time                 | 6.14.2019/2:07 pm |
|                           |                   |