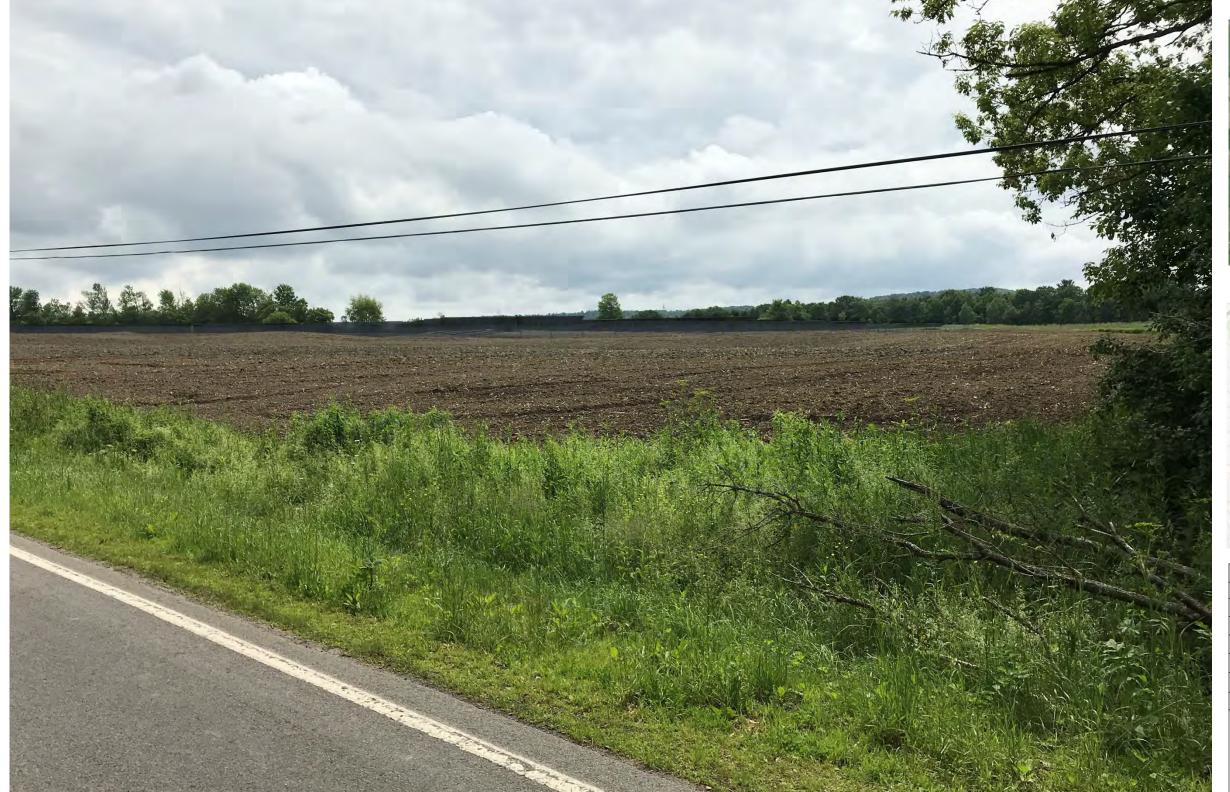

**Viewpoint Location Topo** 

| Viewpoint Coordinates in  | 583159.6          |
|---------------------------|-------------------|
| NY State Plane East       | 1478548.5         |
| Viewpoint Location        | Thayer Rd         |
| Viewer Elevation (ft msl) | 699               |
| Distance to Fenceline     | 648               |
| Direction of View         | S                 |
| Lens Setting              | 28 mm             |
| Date/Time                 | 6.14.2019/2:07 pm |
|                           |                   |

High River Energy Center Florida, New York Visual Simulation of Project December 2019

VP30 – THAYER ROAD EXISTING CONDITIONS

**Viewpoint Location Topo** 

| Viewpoint Coordinates in  | 583159.6          |
|---------------------------|-------------------|
| NY State Plane East       | 1478548.5         |
| Viewpoint Location        | Thayer Rd         |
| Viewer Elevation (ft msl) | 699               |
| Distance to Fenceline     | 648               |
| Direction of View         | S                 |
| Lens Setting              | 28 mm             |
| Date/Time                 | 6.14.2019/2:07 pm |
|                           |                   |