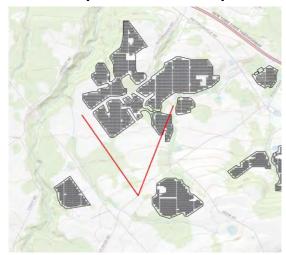

**Viewpoint Location Topo** 

| Viewpoint Coordinates in  | 588098.56        |
|---------------------------|------------------|
| NY State Plane East       | 1479149.98       |
| Viewpoint Location        | Bulls Head Rd    |
| Viewer Elevation (ft msl) | 712              |
| Distance to Fenceline     | 0.3 miles        |
| Direction of View         | North            |
| Lens Setting              | 28 mm            |
| Date/Time                 | 1.8.2019/12:05pm |
|                           |                  |