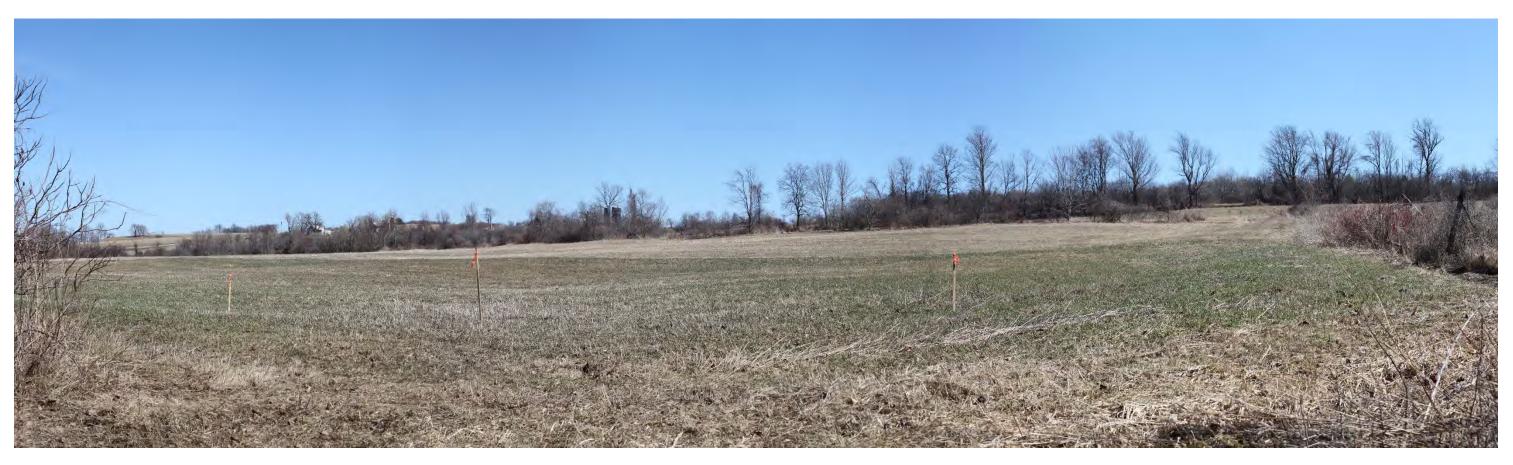

**Viewpoint Location Topo** 

| Viewpoint Coordinates in  | 588098.56        |
|---------------------------|------------------|
| NY State Plane East       | 1479149.98       |
| Viewpoint Location        | Bulls Head Rd    |
| Viewer Elevation (ft msl) | 712              |
| Distance to Fenceline     | 0.3 miles        |
| Direction of View         | North            |
| Lens Setting              | 28 mm            |
| Date/Time                 | 1.8.2019/12:05pm |
|                           |                  |