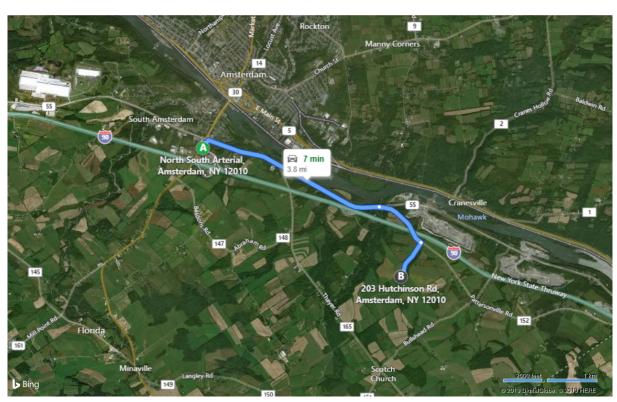

#### Route 3:

From: I-90 Exit 27 (Amsterdam, NY)

To: Area 2, Area 2A, Area 3 Laydown Area

Distance: 3.8 miles

Time: 7 minutes

- 1. Use exit 27 on I-90 EB/WB
- 2. Turn right onto NY-30 (Minaville Road)
- 3. Take exit toward NY-5S
- 4. Turn right onto NY-5S
- 5. Turn right onto CR 152 (Pattersonville Road)
- 6. Turn right onto Hutchinson Road
- 7. Arrive at Area 2 & 2A Laydown Area to the right and Area 3 to the left