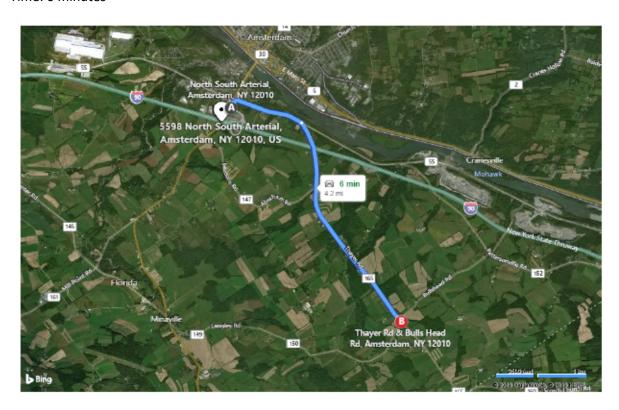

#### Route 1:

From: I-90 Exit 27 (Amsterdam, NY)

To: Area 1

Distance: 4.2 miles

Time: 6 minutes

- 1. Use exit 27 on I-90 EB/WB
- 2. Turn right onto NY-30 (Minaville Road)
- 3. Take exit toward NY-5S
- 4. Turn right onto NY-5S
- 5. Turn slight right onto Thayer Road
- 6. Arrive at Area 1 on the right-hand side