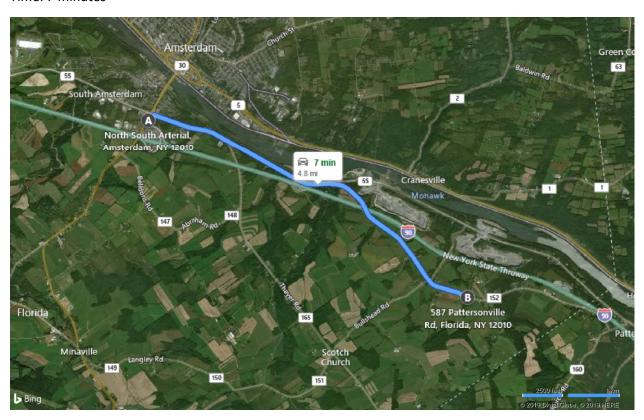

#### Route 3:

From: I-90 Exit 27 (Amsterdam, NY)

To: Area 2, Area 2A, Area 3 Laydown Area

Distance: 3.8 miles

Time: 7 minutes

- 1. Use exit 27 on I-90 EB/WB
- 2. Turn right onto NY-30 (Minaville Road)
- 3. Take exit toward NY-5S
- 4. Turn right onto NY-5S
- 5. Turn right onto CR 152 (Pattersonville Road)
- 6. Turn right onto Hutchinson Road
- 7. Arrive at Area 2 & 2A Laydown Area to the right and Area 3 to the left