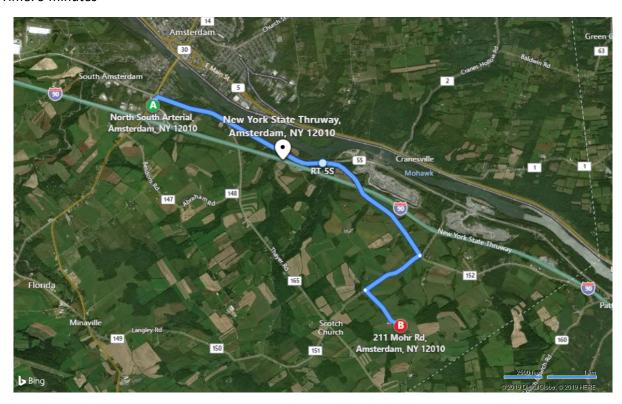

#### Route 4:

From: I-90 Exit 27 (Amsterdam, NY)

To: Area 4

Distance: 5.4 miles

Time: 9 minutes

- 1. Use exit 27 on I-90 EB/WB
- 2. Turn right onto NY-30 (Minaville Road)
- 3. Take exit toward NY-5S
- 4. Turn right onto NY-5S
- 5. Turn right onto CR 152 (Pattersonville Road)
- 6. Turn right onto CR 151 (Bulls Head Road)
- 7. Turn left onto Mohr Road
- 8. Arrive at Area 4 on the right-hand side