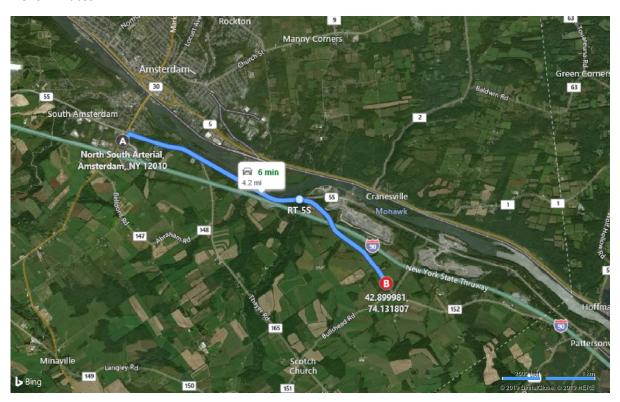

#### Route 1:

From: I-90 Exit 27 (Amsterdam, NY)

To: Area 1

Distance: 4.2 miles

Time: 6 minutes

- 1. Use exit 27 on I-90 EB/WB
- 2. Turn right onto NY-30 (Minaville Road)
- 3. Take exit toward NY-5S
- 4. Turn right onto NY-5S
- 5. Turn slight right onto Thayer Road
- 6. Arrive at Area 1 on the right-hand side