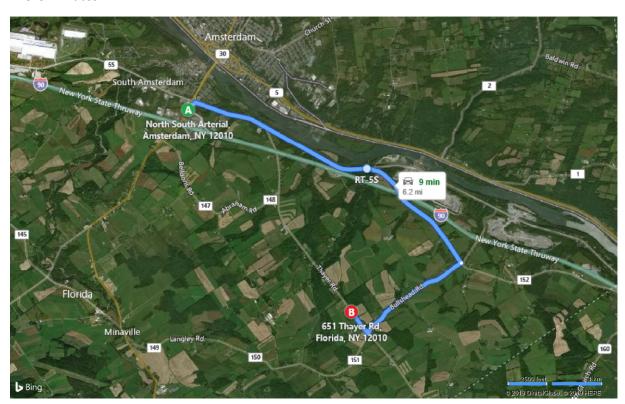

#### Route 2:

From: I-90 Exit 27 (Amsterdam, NY)

To: Area 1 Laydown Area (Alternate route avoid load restricted bridge)

Distance: 6.2 miles

Time: 9 minutes

- 1. Use exit 27 on I-90 EB/WB
- 2. Turn right onto NY-30 (Minaville Road)
- 3. Take exit toward NY-5S
- 4. Turn right onto NY-5S
- 5. Turn right onto CR 152 (Pattersonville Road)
- 6. Turn right onto CR 151 (Bulls Head Road)
- 7. Turn right onto Thayer Road
- 8. Arrive at Area 1 Laydown Area on the left-hand side