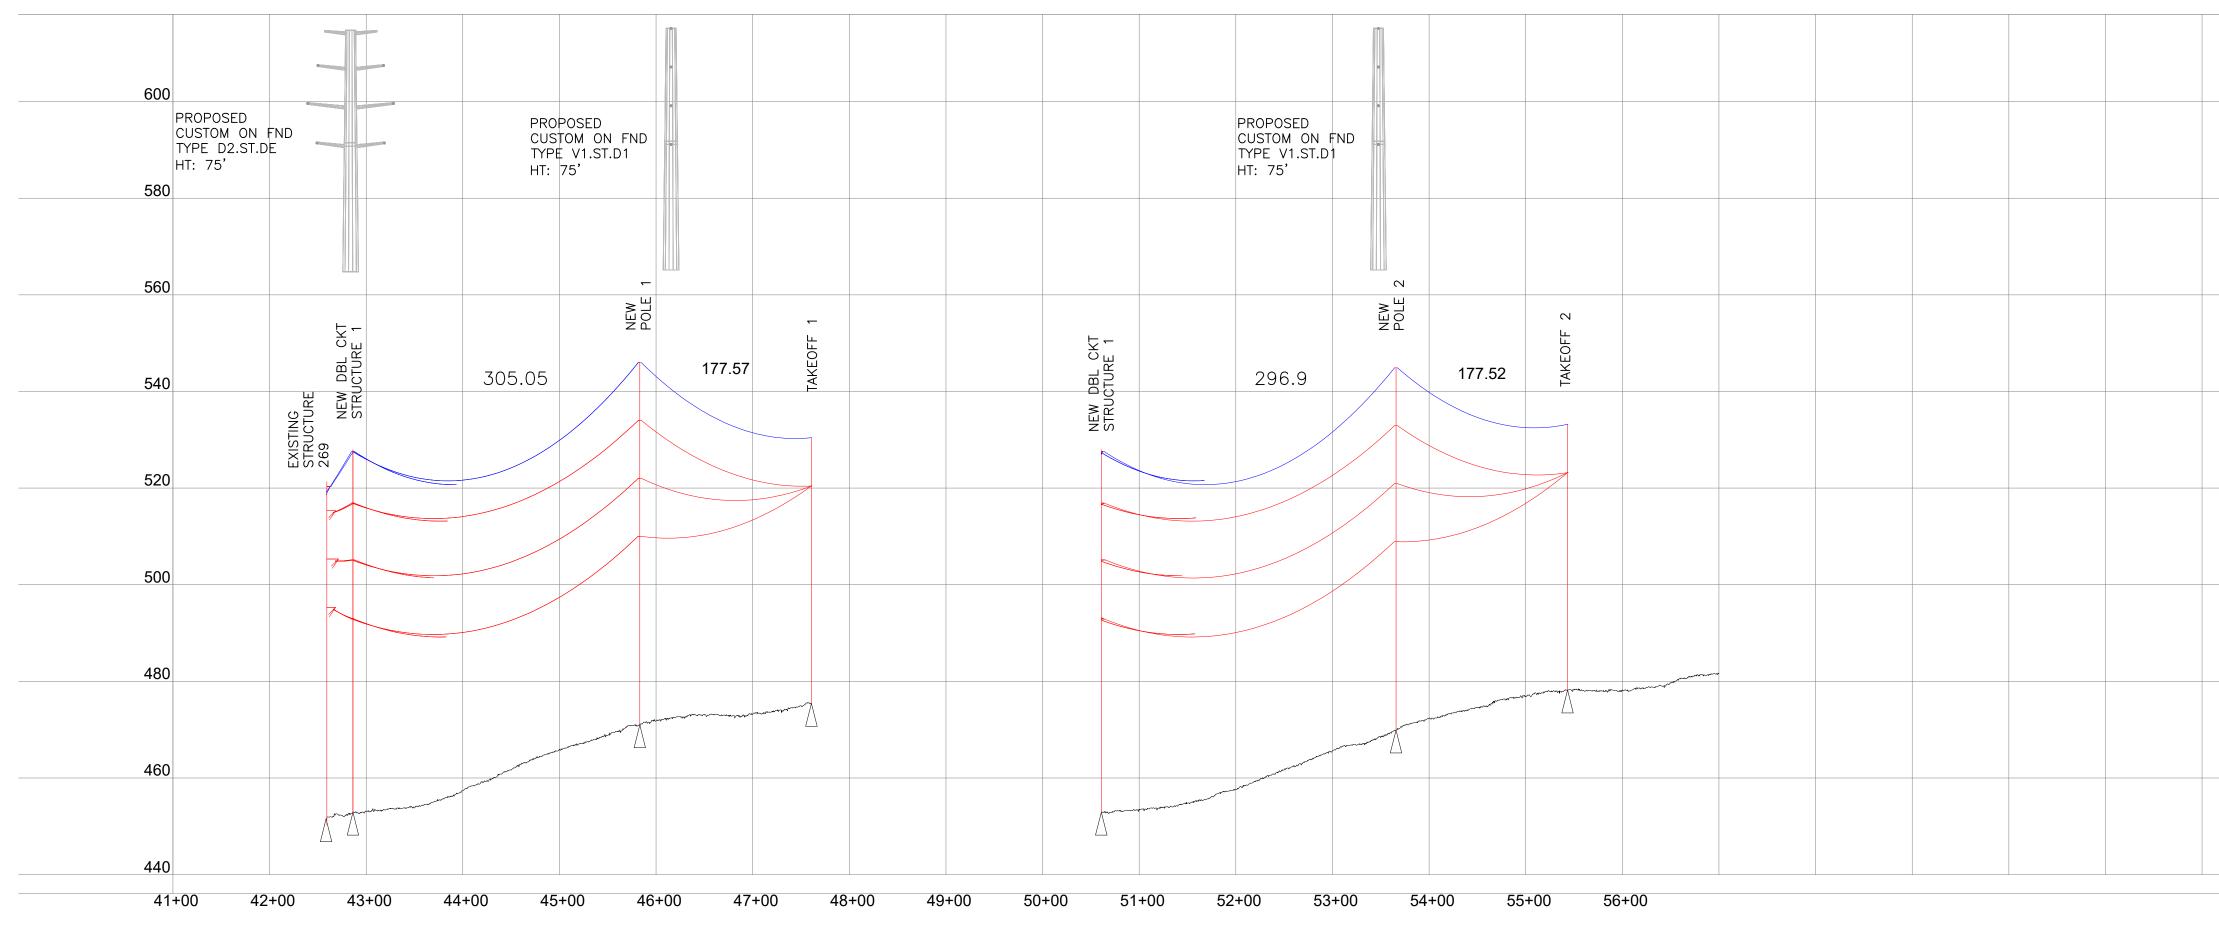

| CONDUCTORS                                                         |
|--------------------------------------------------------------------|
| -EXISTING STRUCTURE 269 TO NEW DOUBLE CIRCUIT STRUCTURE #1:        |
| 795 ACSR 26/7 "DRAKE" @ 500# MAX TENSION                           |
| -NEW DOUBLE CIRCUIT STRUCTURE #1 TO NEW STATION TAKEOFF STRUCTURES |
| 795 ACSR 26/7 "DRAKE" @ 3000# MAX TENSION                          |
| · · ·                                                              |

SHIELDWIRE —EXISTING STRUCTURE 269 TO NEW DOUBLE CIRCUIT STRUCTURE #1: 37 7—STRAND EHS @ 250# MAX TENSION —NEW DOUBLE CIRCUIT STRUCTURE #1 TO NEW STATION TAKEOFF STRUCTURES: 38 7—STRAND EHS @ 1000# MAX TENSION

|  |  |  |  | 600 |
|--|--|--|--|-----|
|  |  |  |  |     |
|  |  |  |  |     |
|  |  |  |  | 580 |
|  |  |  |  |     |
|  |  |  |  | 560 |
|  |  |  |  |     |
|  |  |  |  | 540 |
|  |  |  |  | 0+0 |
|  |  |  |  |     |
|  |  |  |  | 520 |
|  |  |  |  |     |
|  |  |  |  | 500 |
|  |  |  |  |     |
|  |  |  |  |     |
|  |  |  |  | 480 |
|  |  |  |  |     |
|  |  |  |  | 460 |
|  |  |  |  |     |
|  |  |  |  | 440 |
|  |  |  |  | 440 |