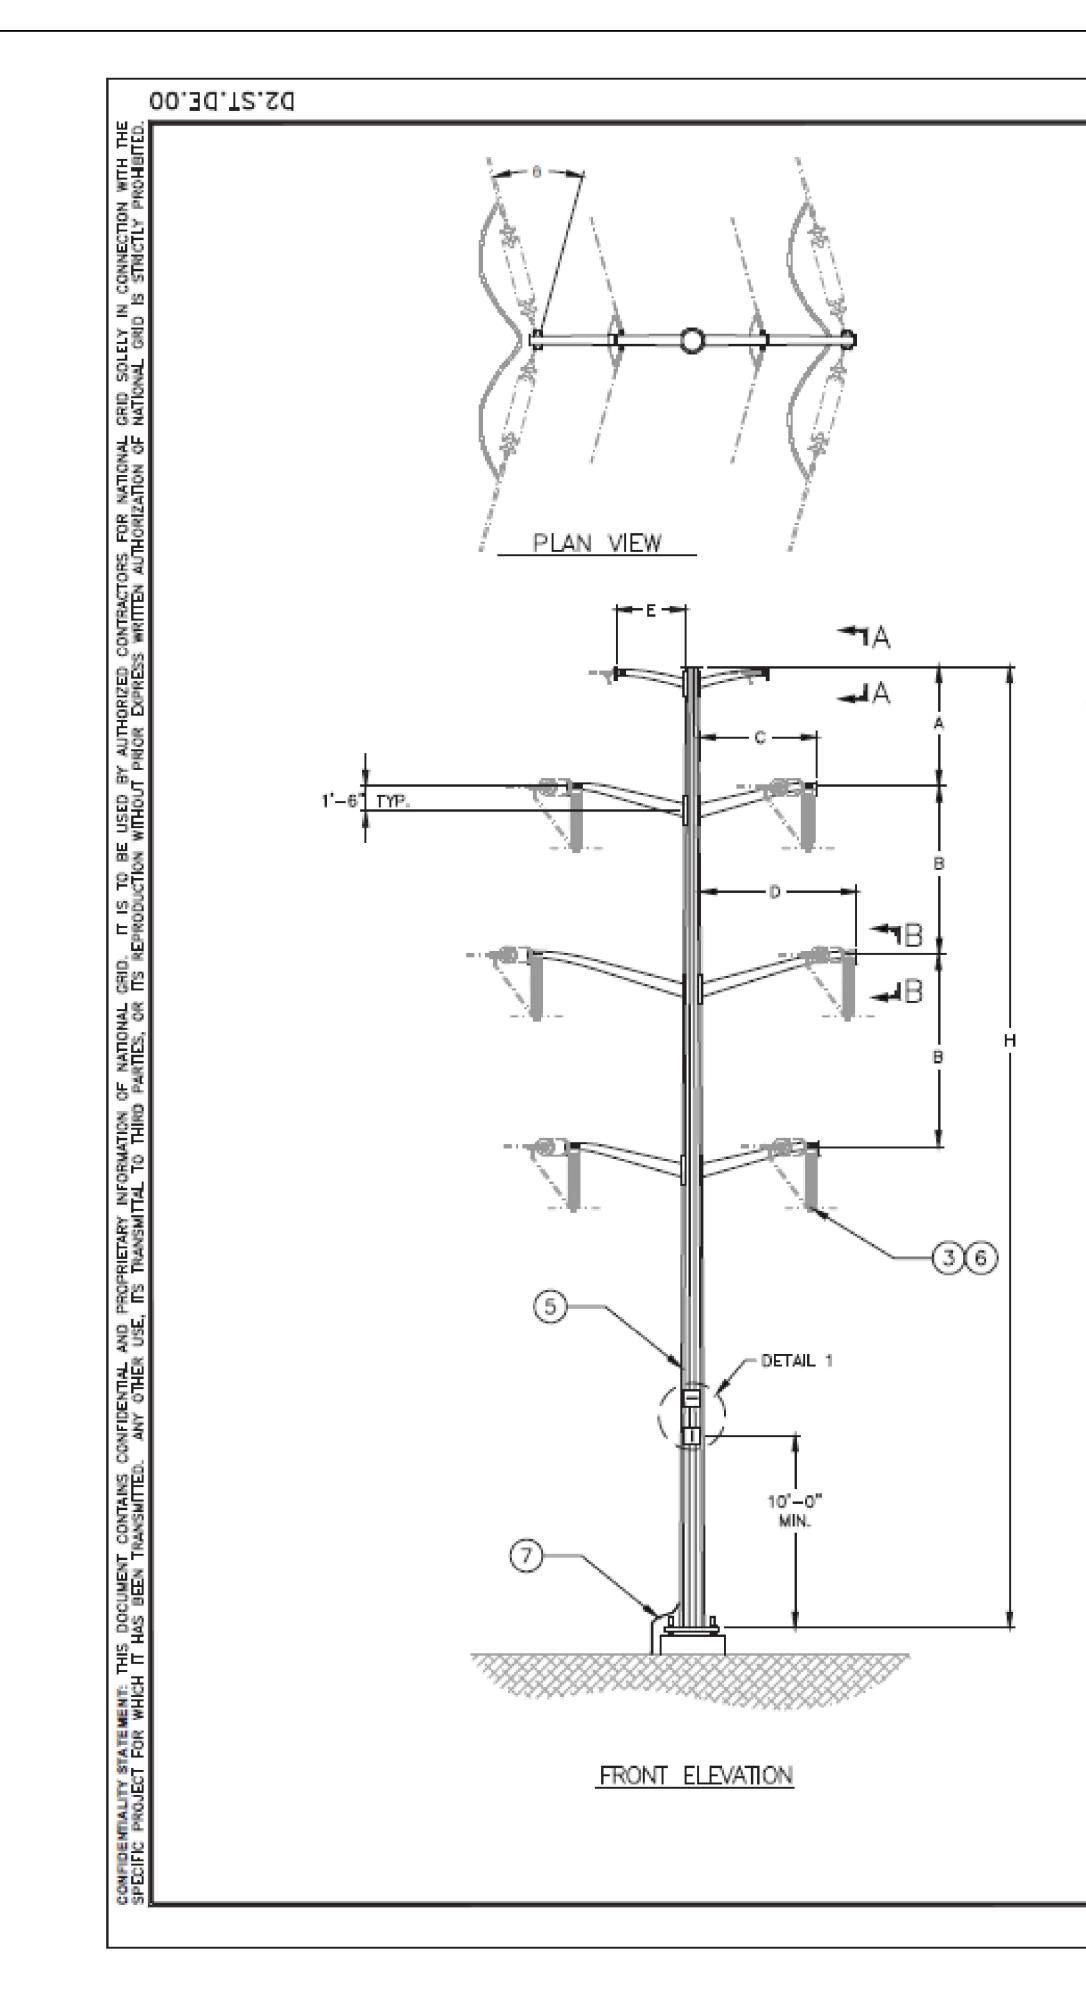

|     |             |             |    |     |           |                  |    |     | ABS | SEMBLY | LIST |    |    |
|-----|-------------|-------------|----|-----|-----------|------------------|----|-----|-----|--------|------|----|----|
| Таз |             | MU VARIABLE |    |     |           |                  |    |     |     |        |      |    |    |
|     | AS SEIMBLY  |             |    | Gah | vanized 5 | Weathering Steel |    |     |     |        |      |    |    |
|     |             | 01          | 02 | 03  | 04        | 05               | 06 | 07  | 08  | 09     | 10   | 11 | 12 |
| 1   | SW.DE.CP.W. |             |    |     | -         | 2                | Z  | 2   |     | -      | -    |    | 2  |
|     | SW.DE.QU.VA | 2           | 2  | 2   | 2         |                  |    | ц., | ž   | 2      | 2    | 2  | 2  |
| 2   | N.DE.SS.VA  | 6           | 6  | 6   | 6         | 6                | 6  | ~   | 6   | 8      | 8    | 6  | 6  |
|     | N.DE.EV.VA  | ~           | -  | -   | ~         |                  |    | 6   | ~   | -      | - 21 |    | -  |
|     | INPSLV.00   |             |    |     | 6         |                  | ~  | -   |     | -      | -    | 6  |    |
| 3   | N.P.S.EV.00 | -           |    |     |           |                  | 6  | 6   |     |        |      |    |    |
|     | CN.DE.CP.AC | 2           | -  |     |           | 12               | 12 | 24  | -   | 1      |      | 2  | 12 |
| 4   | CN.DE.QU.00 | 12          | 12 | 12  | 12        | ×.               |    |     | 12  | 12     | 12   | 12 |    |
| 5   | PO.ST.00.00 | 1           | 1  | 1   | 1         | 1                | 1  | 1   | 1   | 1      | 1    | 1  | 1  |
| 6   | CN.CL.PS.00 |             |    |     | 6         |                  | 6  | 6   | 17  | 127    |      | 6  |    |
| 7   | GN.CP.ST.00 | 1           | 1  | 1   | 1         | 1                | н  | 1   | 1   | 10     | 1    |    | 1  |