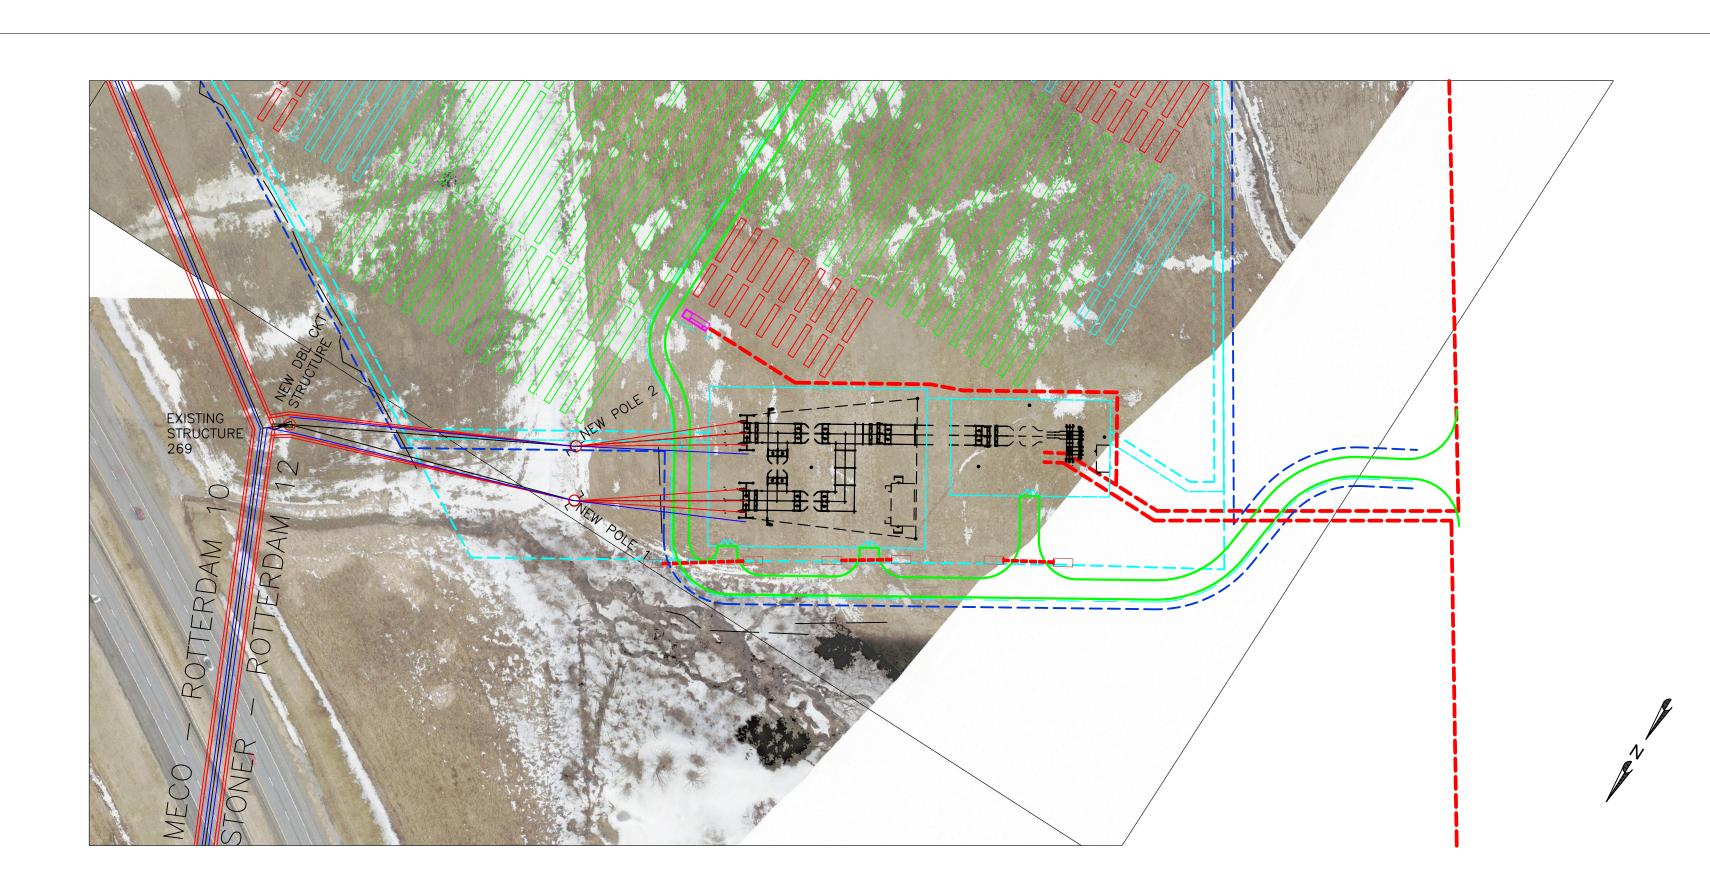

| CONDUCTORS                                                         |
|--------------------------------------------------------------------|
| -EXISTING STRUCTURE 269 TO NEW DOUBLE CIRCUIT STRUCTURE #1:        |
| 795 ACSR 26/7 "DRAKE" @ 500# MAX TENSION                           |
| -NEW DOUBLE CIRCUIT STRUCTURE #1 TO NEW STATION TAKEOFF STRUCTURES |
| 795 ACSR 26/7 "DRAKE" @ 3000# MAX TENSION                          |
| · · ·                                                              |

SHIELDWIRE —EXISTING STRUCTURE 269 TO NEW DOUBLE CIRCUIT STRUCTURE #1: 37 7—STRAND EHS @ 250# MAX TENSION —NEW DOUBLE CIRCUIT STRUCTURE #1 TO NEW STATION TAKEOFF STRUCTURES: 38 7—STRAND EHS @ 1000# MAX TENSION