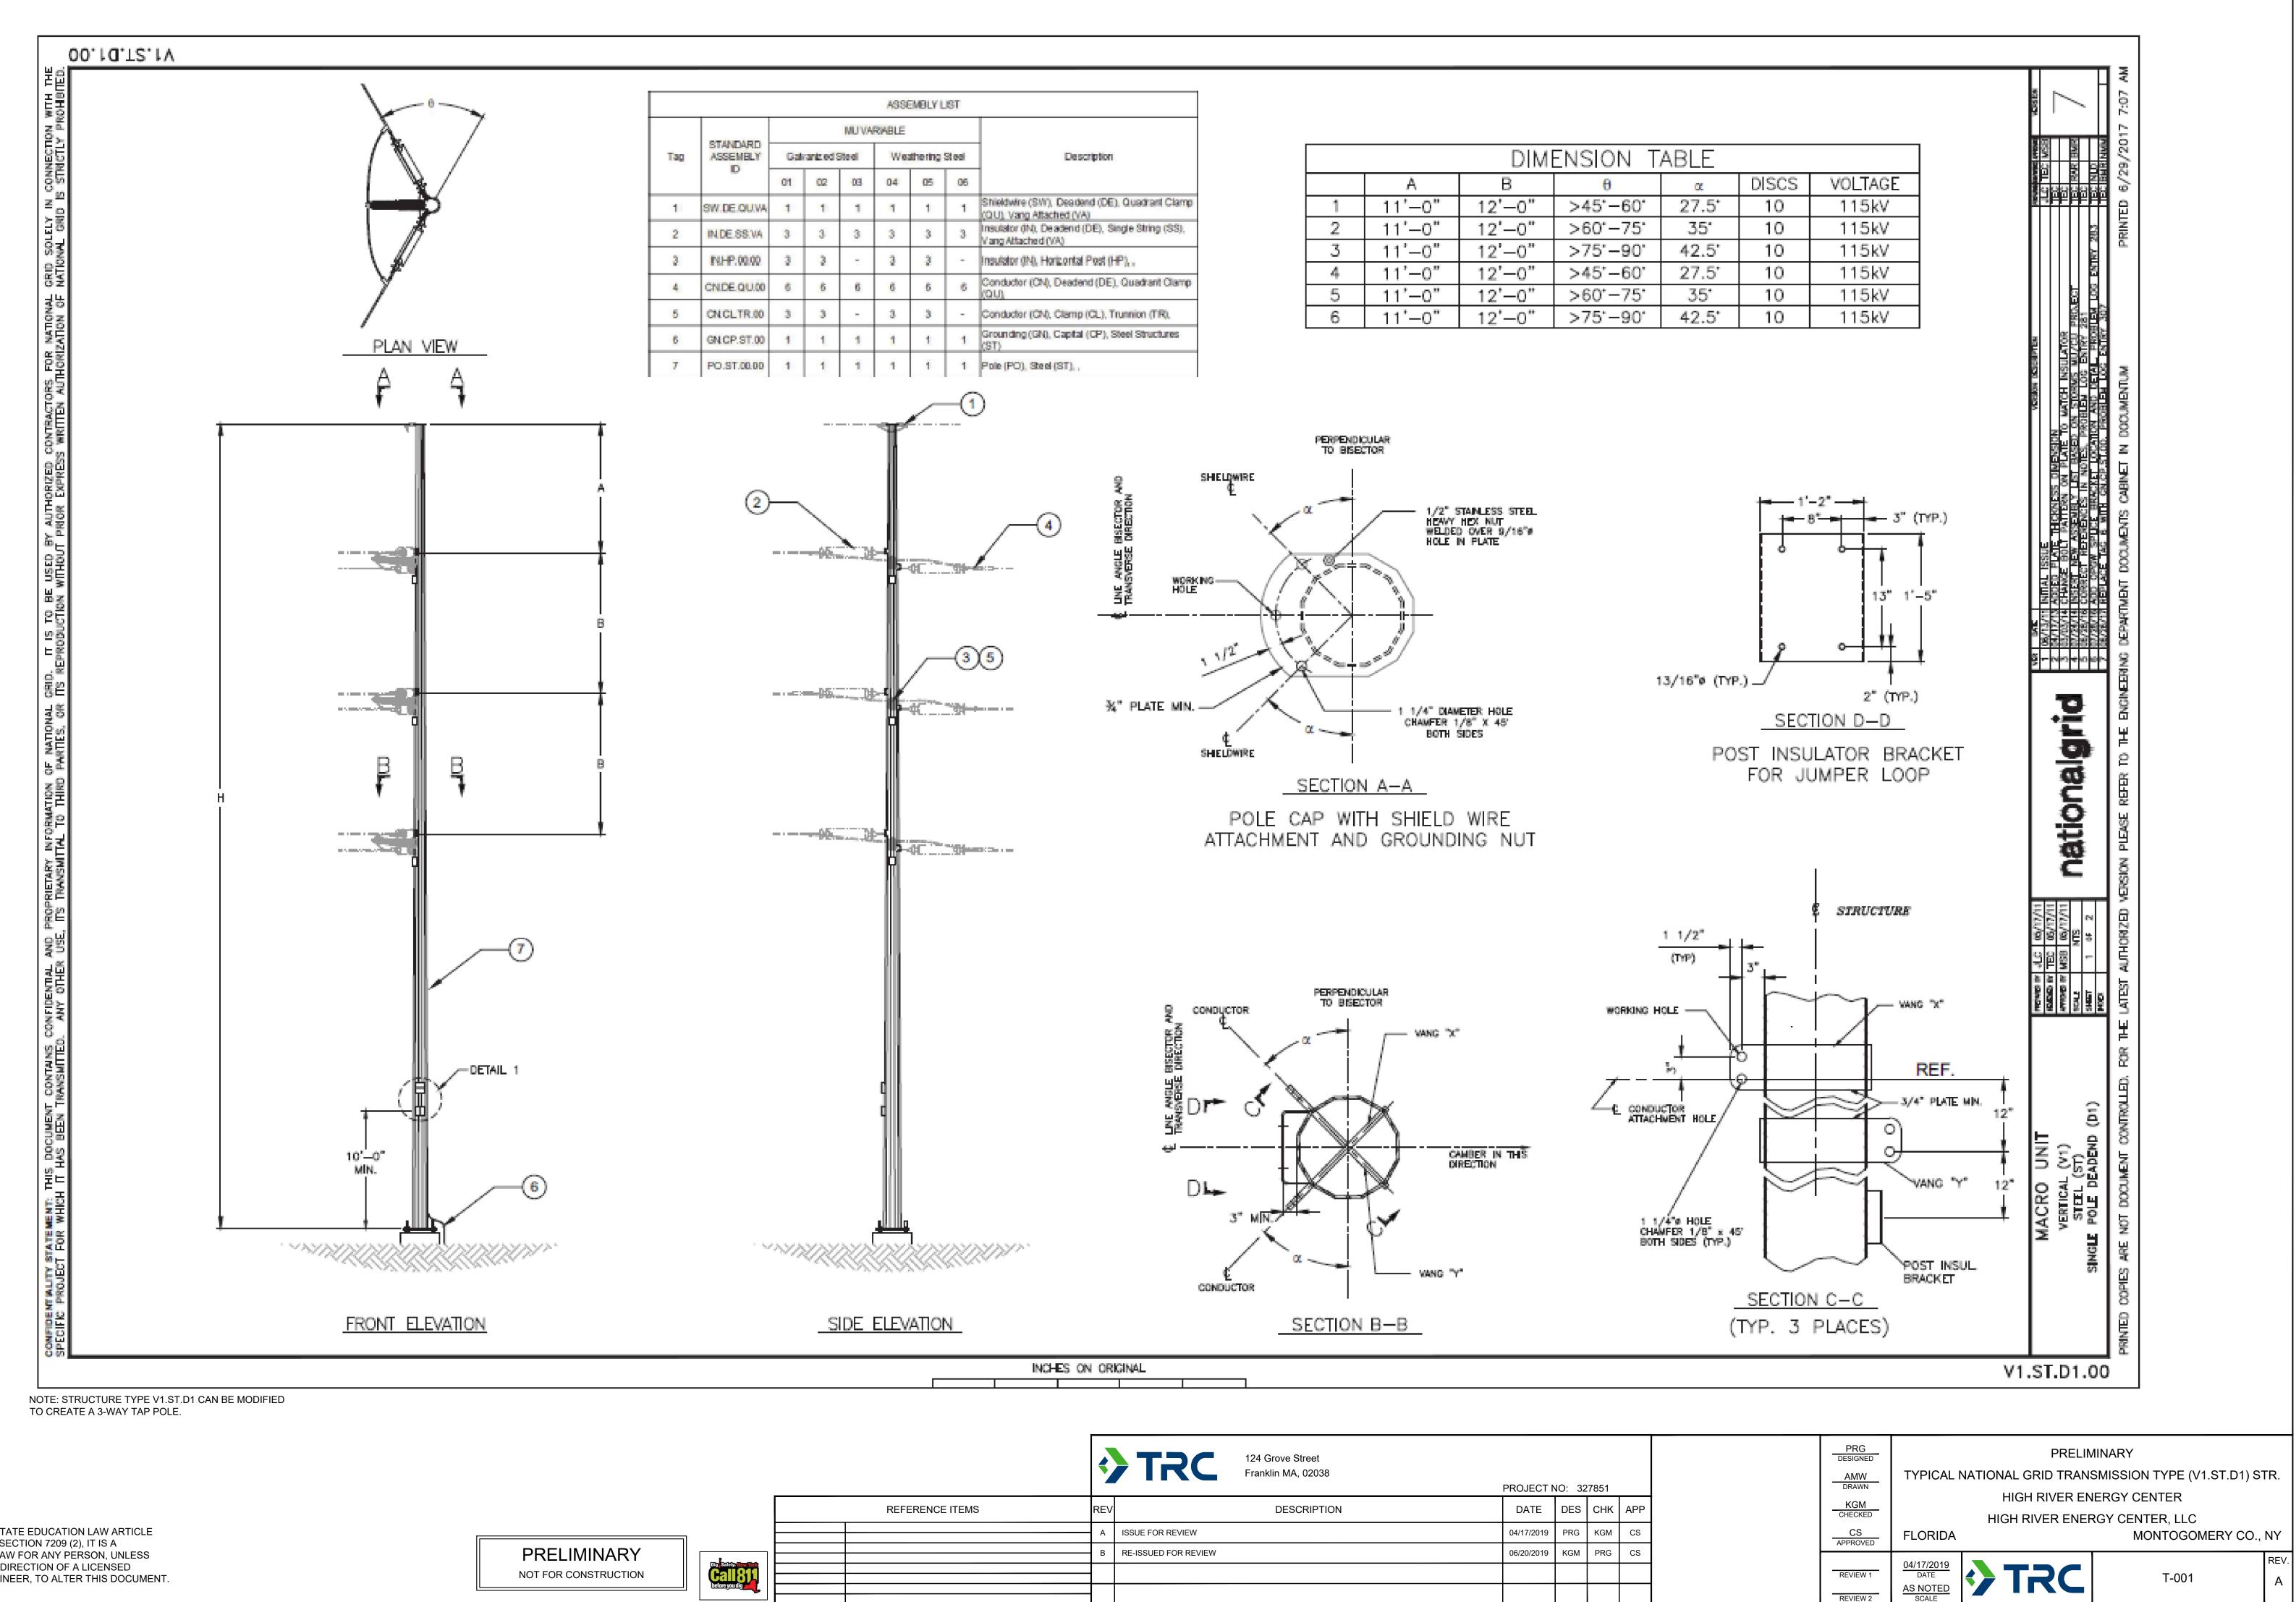

|     |             |             |    |     |           |                  |    |     | ABS | SEMBLY | LIST |    |    |
|-----|-------------|-------------|----|-----|-----------|------------------|----|-----|-----|--------|------|----|----|
| Таз |             | MU VARIABLE |    |     |           |                  |    |     |     |        |      |    |    |
|     | AS SEIMBLY  |             |    | Gah | vanized 5 | Weathering Steel |    |     |     |        |      |    |    |
|     |             | 01          | 02 | 03  | 04        | 05               | 06 | 07  | 08  | 09     | 10   | 11 | 12 |
| 1   | SW.DE.CP.W. |             |    |     | -         | 2                | Z  | 2   |     | -      | -    |    | 2  |
|     | SW.DE.QU.VA | 2           | 2  | 2   | 2         |                  |    | ц., | ž   | 2      | 2    | 2  | 2  |
| 2   | N.DE.SS.VA  | 6           | 6  | 6   | 6         | 6                | 6  | ~   | 6   | 8      | 8    | 6  | 6  |
|     | N.DE.EV.VA  | ~           | -  | -   | ~         |                  |    | 6   | ~   | -      | - 21 |    | -  |
|     | INPSLV.00   |             |    |     | 6         |                  | ~  | -   |     | -      | -    | 6  |    |
| 3   | N.P.S.EV.00 | -           |    |     |           |                  | 6  | 6   |     |        |      |    |    |
|     | CN.DE.CP.AC | 2           | -  |     |           | 12               | 12 | 24  | -   | 1      |      | 2  | 12 |
| 4   | CN.DE.QU.00 | 12          | 12 | 12  | 12        | ×.               |    |     | 12  | 12     | 12   | 12 |    |
| 5   | PO.ST.00.00 | 1           | 1  | 1   | 1         | 1                | 1  | 1   | 1   | 1      | 1    | 1  | 1  |
| 6   | CN.CL.PS.00 |             |    |     | 6         |                  | 6  | 6   | 17  | 127    |      | 6  |    |
| 7   | GN.CP.ST.00 | 1           | 1  | 1   | 1         | 1                | н  | 1   | 1   | 10     | 1    |    | 1  |