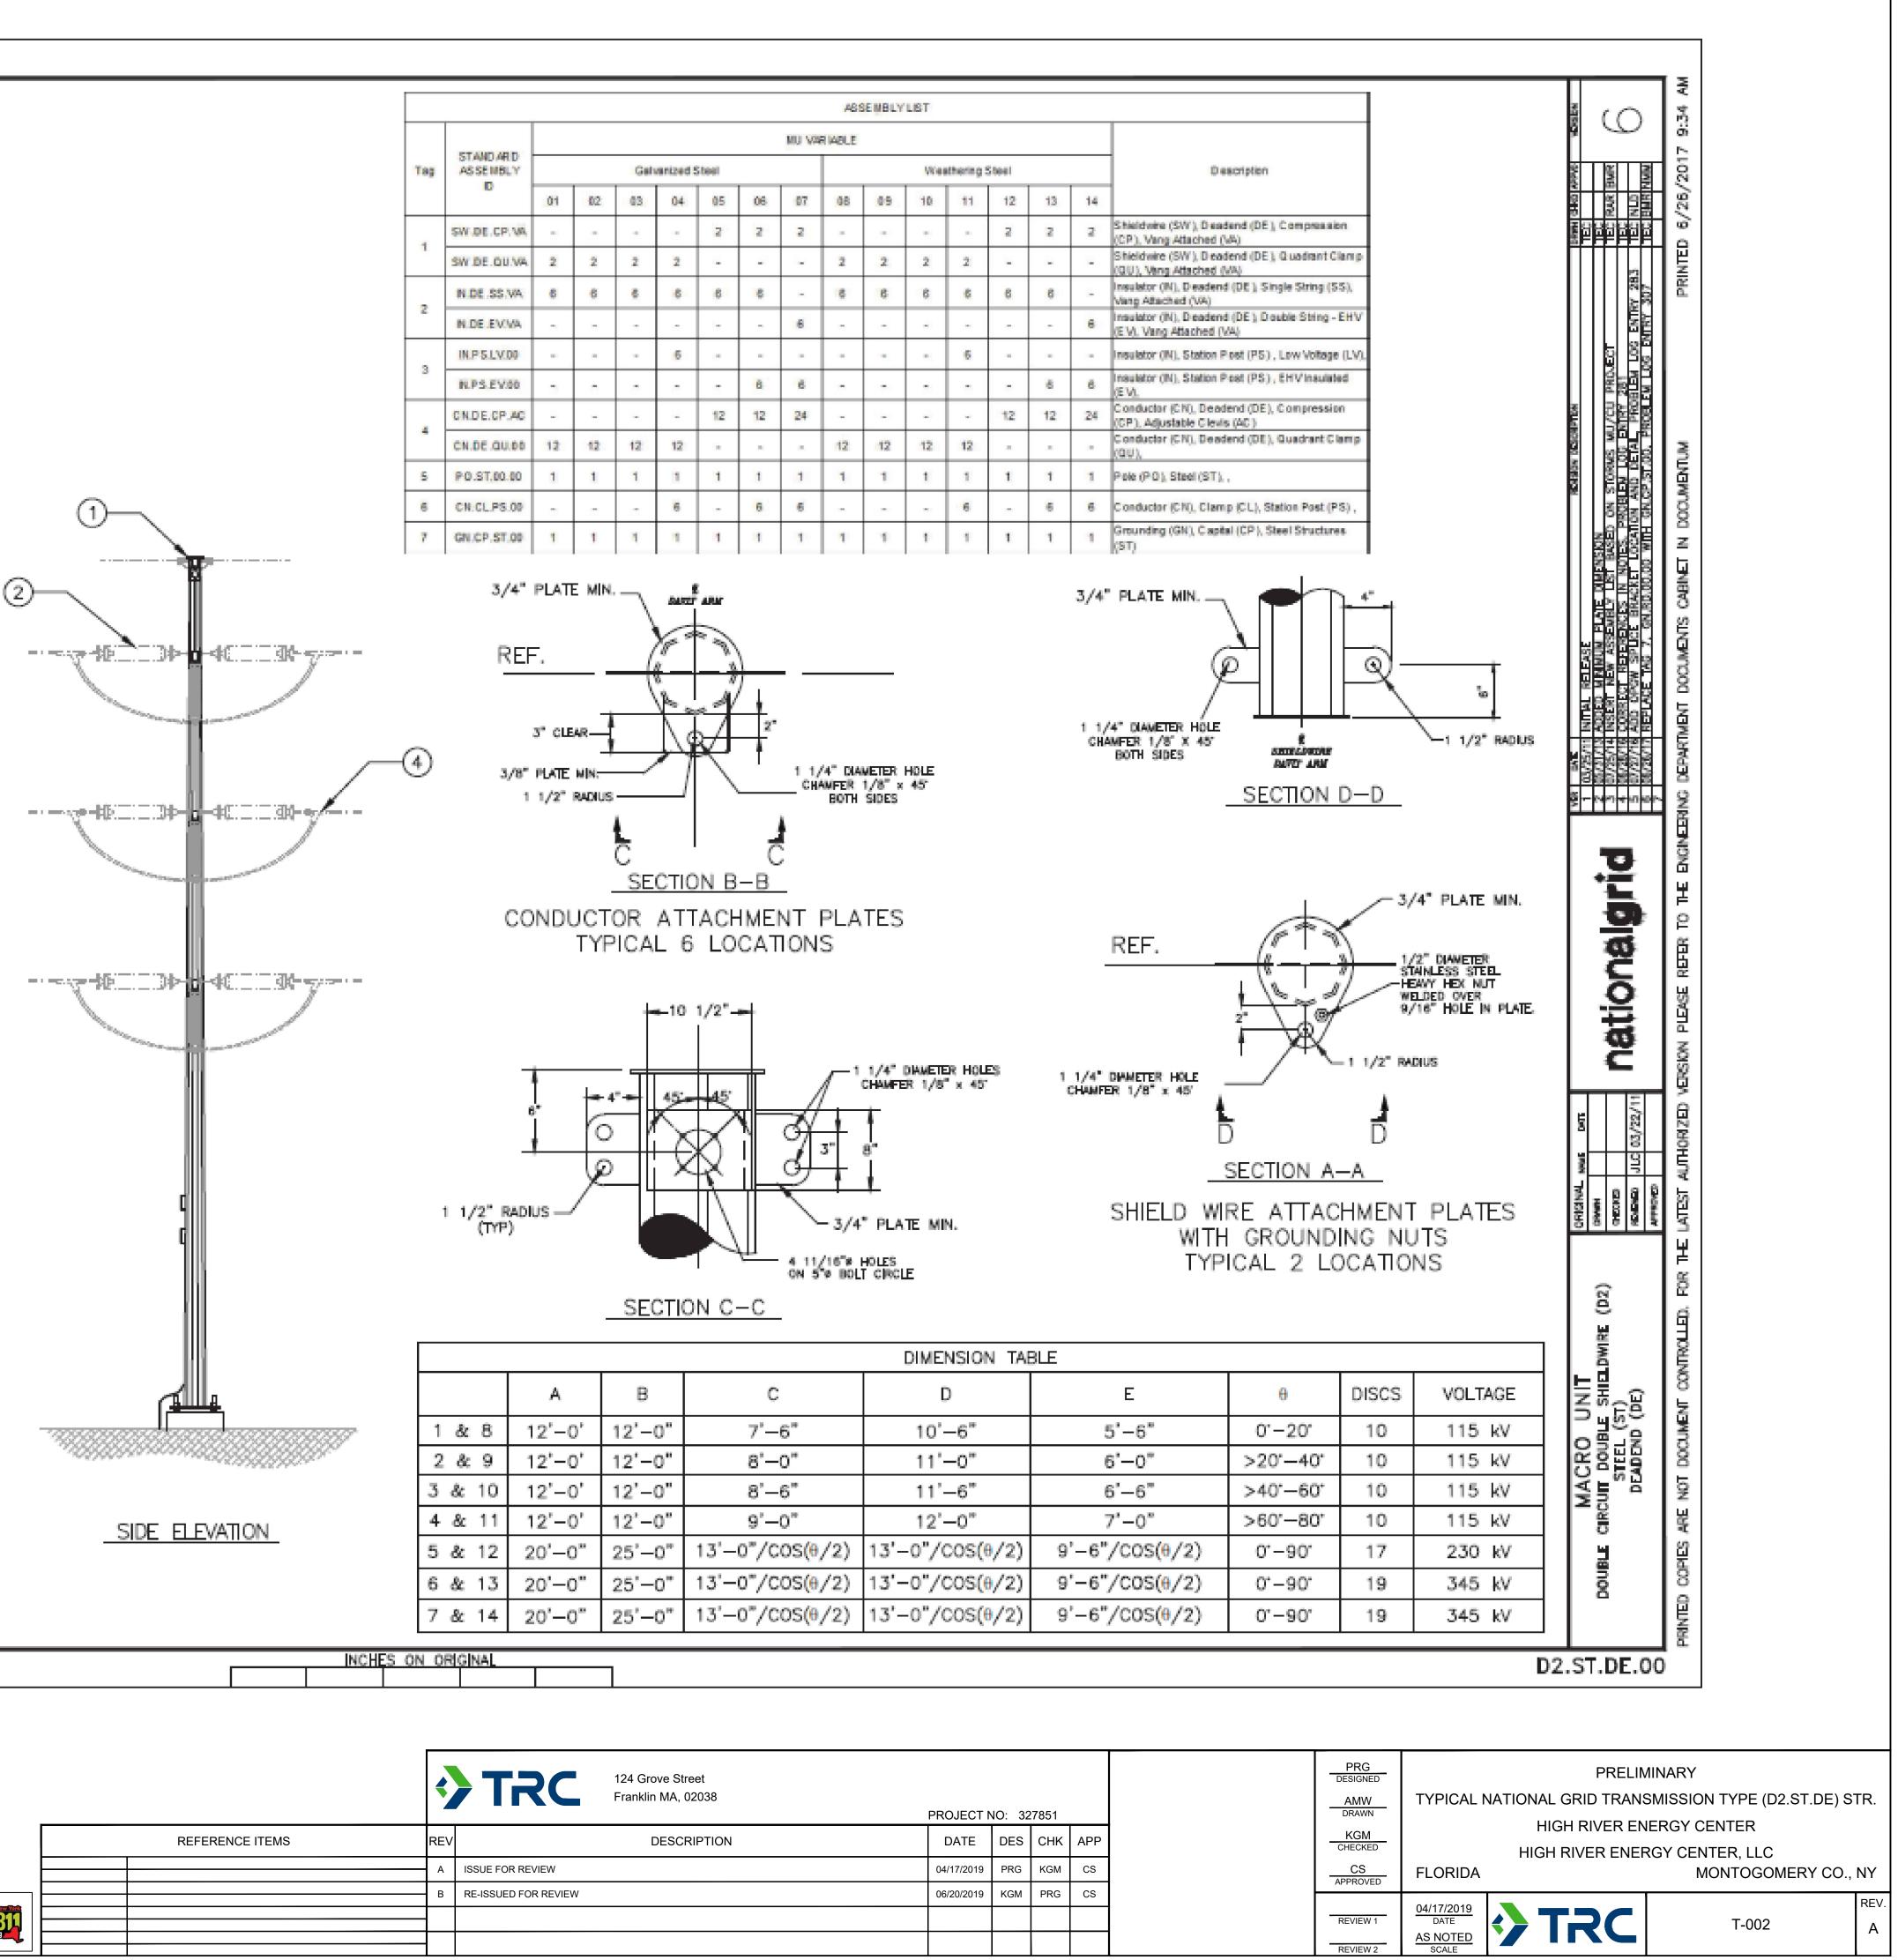

|     |             |             |    |     |           |                  |    |     | ABS | SEMBLY | LIST |    |    |
|-----|-------------|-------------|----|-----|-----------|------------------|----|-----|-----|--------|------|----|----|
| Таз |             | MU VARIABLE |    |     |           |                  |    |     |     |        |      |    |    |
|     | AS SEIMBLY  |             |    | Gah | vanized 5 | Weathering Steel |    |     |     |        |      |    |    |
|     |             | 01          | 02 | 03  | 04        | 05               | 06 | 07  | 08  | 09     | 10   | 11 | 12 |
| 1   | SW.DE.CP.W. |             |    |     | -         | 2                | Z  | 2   |     | -      | -    |    | 2  |
|     | SW.DE.QU.VA | 2           | 2  | 2   | 2         |                  |    | ц., | ž   | 2      | 2    | 2  | 2  |
| 2   | N.DE.SS.VA  | 6           | 6  | 6   | 6         | 6                | 6  | ~   | 6   | 8      | 8    | 6  | 6  |
|     | N.DE.EV.VA  | ~           | -  | -   | ~         |                  |    | 6   | ~   | -      | - 21 |    | -  |
|     | INPSLV.00   |             |    |     | 6         |                  | ~  | -   |     | -      | -    | 6  |    |
| 3   | N.P.S.EV.00 | -           |    |     |           |                  | 6  | 6   |     |        |      |    |    |
|     | CN.DE.CP.AC | 2           | -  |     |           | 12               | 12 | 24  | -   | 1      |      | 2  | 12 |
| 4   | CN.DE.QU.00 | 12          | 12 | 12  | 12        | ×.               |    |     | 12  | 12     | 12   | 12 |    |
| 5   | PO.ST.00.00 | 1           | 1  | 1   | 1         | 1                | 1  | 1   | 1   | 1      | 1    | 1  | 1  |
| 6   | CN.CL.PS.00 |             |    |     | 6         |                  | 6  | 6   | 17  | 127    |      | 6  |    |
| 7   | GN.CP.ST.00 | 1           | 1  | 1   | 1         | 1                | н  | 1   | 1   | 10     | 1    |    | 1  |